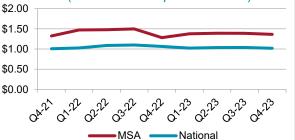

\$/SF \$/SF Effective Gross Income 13.87 12.40 1.25 1.04 Taxes 0.27 0.20 Insurance **Repairs & Maintenance** 0.39 0.41 Administration 0.54 0.59 **On-Site Management** 1.08 1.08 **Off-Site Management** 0.48 0.55 Utilities 0.37 0.42 Advertising 0.26 0.25 0.02 Miscellaneous 0.01 **Total Expenses** 4.49 4.72 34.0% Expense Ratio 36.2%