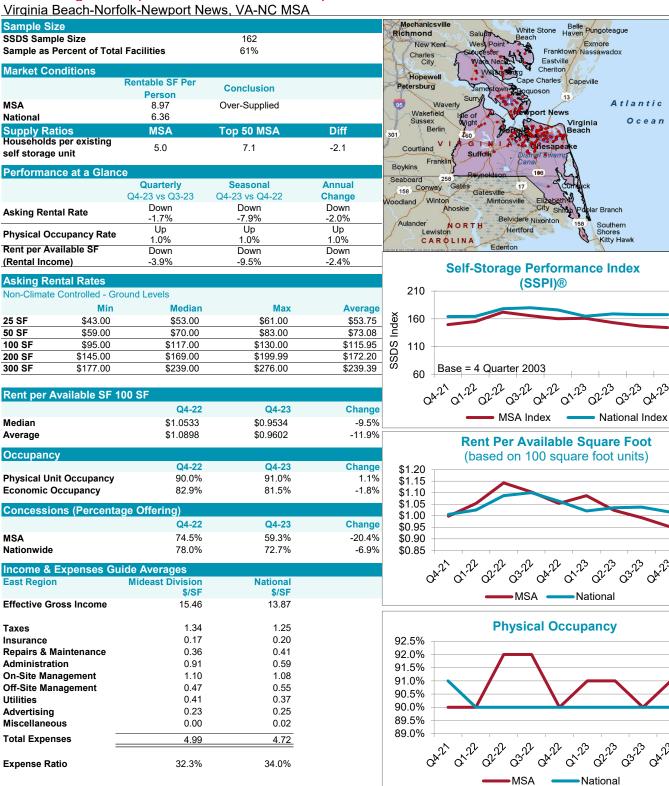

| 4.72              |          | 87.0%                                                                   |



36.2%

4.72

34.0%

Expense Ratio

The data and findings contained in this report are the result of operating data collected each quarter from more than 18,000 selfstorage facilities located in the United States. Source: Cushman & Wakefield, Inc. This publication is intended solely for use by paid subscribers. Reproduction or distribution in whole or part without written permission is prohibited and subject to legal action. Copyright® 2024.

04-21

Qill

01.22

On Charles

MSA

04.22

0

02-23

National

OS COST

04-23

**CUSHMAN &** WAKEFIELD

### Self-Storage Metropolitan Statistical Area Report Virginia Beach-Norfolk-Newport News, VA-NC MSA

4th Quarter 2023

04.23

04-23





Self Storage Data Services

CUSHMAN & WAKEFIELD

Self-Storage Metropolitan Statistical Area Report Washington-Arlington-Alexandria, DC-VA-MD-WV MSA

4th Quarter 2023

| Washingto      | on-Arlingto  | on-Alexandria, I | DC-VA-MD-WV    | MSA       |                                                                                                                                                                   |
|----------------|--------------|------------------|----------------|-----------|-------------------------------------------------------------------------------------------------------------------------------------------------------------------|
| Sample Size    | )            |                  |                |           | Flintstone PENNSYLVANIA<br>Https://www.Peach.Bottom