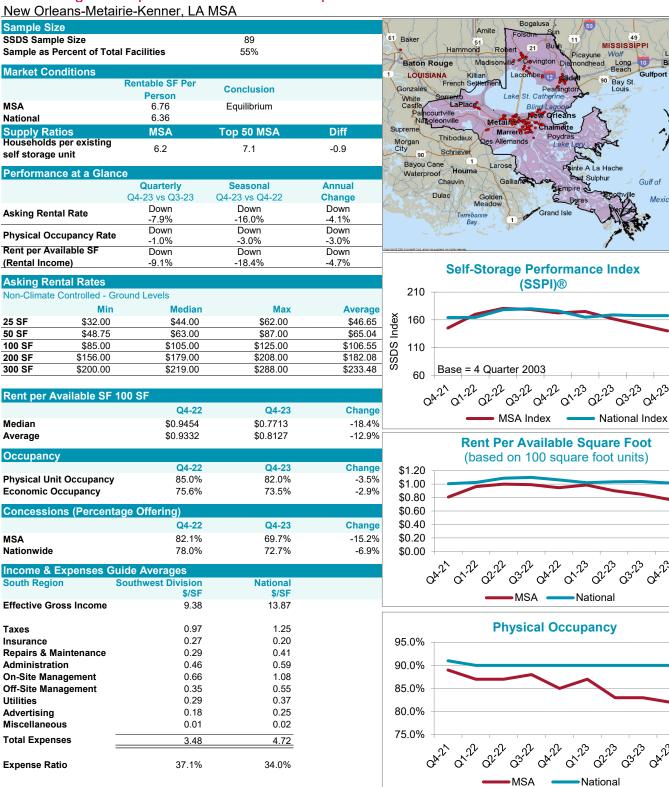

|



#### **CUSHMAN &** WAKEFIELD

Long Beach

Bay St. Louis

### Self-Storage Metropolitan Statistical Area Report

4th Quarter 2023

Gulfport

Gulf of

03:23

04.23

0<sup>4.23</sup>

O<sup>2</sup><sup>2</sup>2

Q. L.

Mexico

I atim

Biloxi





Self Storage Data Services

CUSHMAN & WAKEFIELD

#### Self-Storage Metropolitan Statistical Area Report New York-Newark-Edison, NY-NJ-PA MSA

4th Quarter 2023







### Self-Storage Metropolitan Statistical Area Report

4th Quarter 2023





#### **CUSHMAN &** WAKEFIELD

Ormond Beach

Daytona Beach

Port Orange

Christma

Co OR Re

Sat

Me

2

60

Park

ritf,Island

#### Self-Storage Metropolitan Statistical Area Report

4th Quarter 2023

Atlantic

Ocean

Cape Canaveral

Melbourne

Micco

Indian River Shores

ne Park

Palm Bay

Mosquito Lag

Sharpes

ach South

#### Orlando, FL MSA Sample Size SSDS Sample Size 178 41 Dunnellon Sample as Percent of Total Facilities 55% Beverly Hills Market Conditions **Rentable SF Per** Floral City Conclusion Person MSA 6.70 Equilibrium National 6.36 S