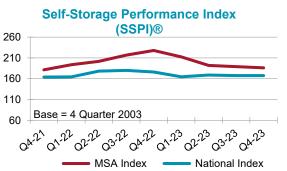

Com

Tocco

Corneli

Baldwin

**CUSHMAN &** WAKEFIELD

Mossy Creek

Dahlonega

| Aliania-C         | Sanuy Sprin        | igs-manella, G     |                |          |                                                                         |
|-------------------|--------------------|--------------------|----------------|----------|-------------------------------------------------------------------------|
| Sample Si         | ze                 |                    |                |          | Sugar Valley 41 Coosawattee Carte                                       |
| SSDS Samp         | ole Size           |                    | 467            |          | Summerville Calhoun                                                     |
|                   | Percent of Tota    | l Facilities       | 55%            |          | 27 Armuchee Ludvile                                                     |
|                   |                    |                    |                |          | Shannon Shannon Shannon                                                 |
| Market Co         | onditions          |                    |                |          | Cave Spring Rome 75 411 Elowah                                          |
|                   |                    | Rentable SF Per    | Conclusion     |          | Lindale Cartersvilles                                                   |
|                   |                    | Person             |                |          | 411 Euhariee Alpharetta                                                 |
| MSA               |                    | 7.59               | Equilibrium    |          | Cedartown 7 Bos                                                         |
| National          |                    | 6.36               |                |          | 278 Rockmart Dallas Sandy Strings Du                                    |
| Supply Ra         |                    | MSA                | Top 50 MSA     | Diff     | Dallas Smyrna                                                           |
| Households        | s per existing     | 5.9                | 7.1            | -1.2     | Buchanan 278 Mableour                                                   |
| self storage      | e unit             | 5.9                | 7.1            | -1.2     | 78 Tallapoosa Temple Lithia Atlanta Dr.                                 |
| Performan         | nce at a Glanc     | e                  |                |          | Carroliton 166 Forest Park                                              |
|                   |                    | Quarterly          | Seasonal       | Annual   | Storegring                                                              |
|                   |                    | Q4-23 vs Q3-23     | Q4-23 vs Q4-22 | Change   | 27 lyrone Payette                                                       |
| Asking Ren        | tal Pato           | Down               | Down           | Down     | Vallapoosa Newnan Cas                                                   |
| haking Ken        |                    | -15.0%             | -18.4%         | -4.7%    | Wedowee Franklin Locust                                                 |
| Physical Oc       | ccupancy Rate      | Up                 | Up             | Up       | 431 Texas Grantville Experiment                                         |
| •                 |                    | 1.0%               | 1.0%           | 1.0%     | Roanoke Hillcrest Luthersville                                          |
| Rent per Av       |                    | Down               | Down           | Down     | Lucencerus caus necrest Corri ander hi naedles: All right releved III ( |
| (Rental Inco      | ome)               | -14.7%             | -17.7%         | -4.5%    | Self-Storage Perfor                                                     |
| Asking <u>Re</u>  | ental Rates        |                    |                |          | (SSPI)@                                                                 |
|                   | e Controlled - Gro | ound Levels        |                |          | 260                                                                     |
|                   | Min                | Median             | Мах            | Average  | 210                                                                     |
| 25 SF             | \$28.00            | \$45.00            | \$60.00        | \$45.80  | x 210<br>H 160<br>S 110<br>Base = 4 Quarter 2003                        |
| 50 SF             | \$43.00            | \$60.00            | \$77.00        | \$61.54  | 면 160                                                                   |
| 100 SF            | \$78.00            | \$104.00           | \$125.00       | \$104.04 | S S S S S S S S S S S S S S S S S S S                                   |
| 200 SF            | \$149.00           | \$185.00           | \$223.00       | \$185.66 | ຕີ 110                                                                  |
| 300 SF            | \$247.00           | \$282.00           | \$320.00       | \$286.21 | Base = 4 Quarter 2003                                                   |
|                   |                    |                    |                |          | 60 + + + + + + + + + + + + + + + + + + +                                |
| Rent per A        | Available SF 1     | 00 SF              |                |          | at 2                                      |
|                   |                    | Q4-22              | Q4-23          | Change   |                                                                         |
| Median            |                    | \$1.0153           | \$0.8355       | -17.7%   | MSA Index                                                               |
| Average           |                    | \$1.0484           | \$0.8552       | -18.4%   | Dent Den A. U.L.                                                        |
| -                 |                    | •                  | •              |          | Rent Per Availab                                                        |
| Occupanc          | <u>y</u>           |                    |                |          | (based on 100 sq                                                        |
|                   |                    | Q4-22              | Q4-23          | Change   | \$1.20                                                                  |
| -                 | nit Occupancy      | 90.0%              | 91.0%          | 1.1%     | \$1.00                                                                  |
| Economic C        | Occupancy          | 81.2%              | 81.9%          | 0.8%     | \$0.80                                                                  |
| Concessio         | ons (Percenta      | ge Offering)       |                |          | \$0.60                                                                  |
|                   |                    | Q4-22              | Q4-23          | Change   | \$0.40                                                                  |
| MSA               |                    | 76.9%              | 51.8%          | -32.6%   | \$0.20                                                                  |
| MSA<br>Nationwide |                    | 78.0%              | 72.7%          | -6.9%    | \$0.00                                                                  |
| Nationwide        |                    | 70.070             | 12.170         | -0.970   |                                                                         |
|                   | <b>Expenses Gu</b> |                    |                |          | and and are are are                                                     |
| South Regio       | on S               | Southeast Division | National       |          | C C C C C                                                               |
|                   |                    | \$/SF              | \$/SF          |          | — MSA —                                                                 |
| Effective Gr      | ross Income        | 12.40              | 13.87          |          |                                                                         |
| <b>T</b>          |                    | 4.04               | 4.05           |          | Physical Oc                                                             |
| Taxes             |                    | 1.04               | 1.25           |          | Filysical Oc                                                            |