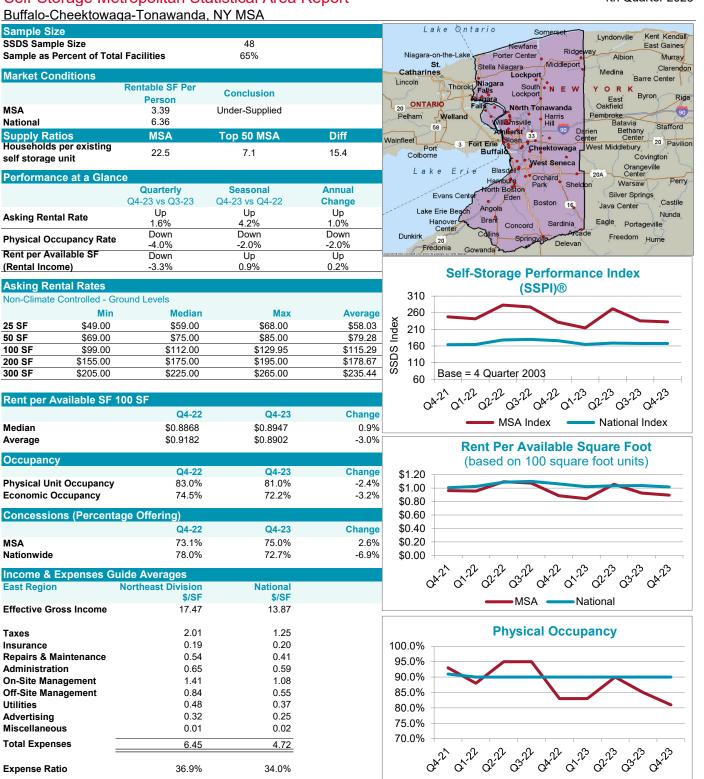

Insurance

Utilities

Advertising

Miscellaneous

**Total Expenses** 

Expense Ratio

Administration

**Repairs & Maintenance** 

**On-Site Management** 

**Off-Site Management** 

Self-Storage Metropolitan Statistical Area Report

Atlanta-Sandy Springs-Marietta, GA MSA

4th Quarter 2023

Alto

Lula

ainesville

0.20

0.41

0.59

1.08

0.55

0.37

0.25

0.02

4.72

34.0%

ecay

Juno

Murr

Silver City

0 27

0.39

0.54

1.08

0.48

0.42

0.26

0.01

4.49

36.2%

\$/SF \$/SF Effective Gross Income 13.87 12.40 1.25 1.04 Taxes 0.27 0.20 Insurance **Repairs & Maintenance** 0.39 0.41 Administration 0.54 0.59 **On-Site Management** 1.08 1.08 **Off-Site Management** 0.48 0.55 Utilities 0.37 0.42 Advertising 0.26 0.25 0.02 Miscellaneous 0.01 **Total Expenses** 4.49 4.72 34.0% Expense Ratio 36.2%