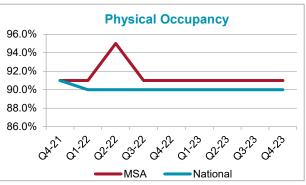

MSA                               | 78.7% | 91.6% | 16.4%  |  |  |
| Nationwide                        | 78.0% | 72.7% | -6.9%  |  |  |

#### Nationwide 78.0% 72.7% Income & Expenses Guide Averages South Region Southeast Division National \$/SF \$/SF **Effective Gross Income** 12.40 13.87 1.04 1.25 Taxes Insurance 0 27 0.20 **Repairs & Maintenance** 0.41 0.39 0 54 Administration 0 59 **On-Site Management** 1.08 1.08 Off-Site Management 0.48 0.55 Utilities 0.42 0.37 0.26 0.25 Advertising 0.02 Miscellaneous 0.01 **Total Expenses** 4.49 4.72 Expense Ratio 36.2% 34.0%



Pierson

stor De Leon Springs

lberry Wint

Altamonte Si

Winter Ha

Lake

Crooked La

Babson F

and Samsula

415

46

rando

Tangelo Park

Ocala

Lady

Ok

98 Polk City

Gibson

Plant City

Bartov

Kathle

Brandon

Bushnell





#### **CUSHMAN &** đ WAKEFIELD

Self-Storage Metropolitan Statistical Area Report

4th Quarter 2023

|                                  | 0                |                           | PA-NJ-DE-MD I  |          | 4th Quarter 2023