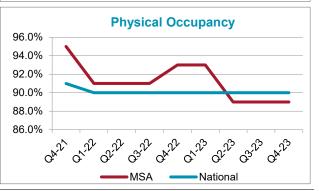

| 0 <sup>2</sup> 0 <sup>2</sup>                                            |
| - Juli Rogic   |                    | Calliouor Britiololi                    | ritational         |                      |                                       |                                                                                                                    |                                                                          |

\$/SF \$/SF Effective Gross Income 13.87 12.40 1.25 1.04 Taxes 0.27 0.20 Insurance **Repairs & Maintenance** 0.39 0.41 Administration 0.54 0.59 **On-Site Management** 1.08 1.08 **Off-Site Management** 0.48 0.55 Utilities 0.37 0.42 Advertising 0.26 0.25 0.02 Miscellaneous 0.01 **Total Expenses** 4.49 4.72 34.0% Expense Ratio 36.2%











#### Self-Storage Metropolitan Statistical Area Report

4th Quarter 2023

| Self-Stor         | age Me           | tropolitan Sta     | atistical Area | Report    | 4th Quarter 2023