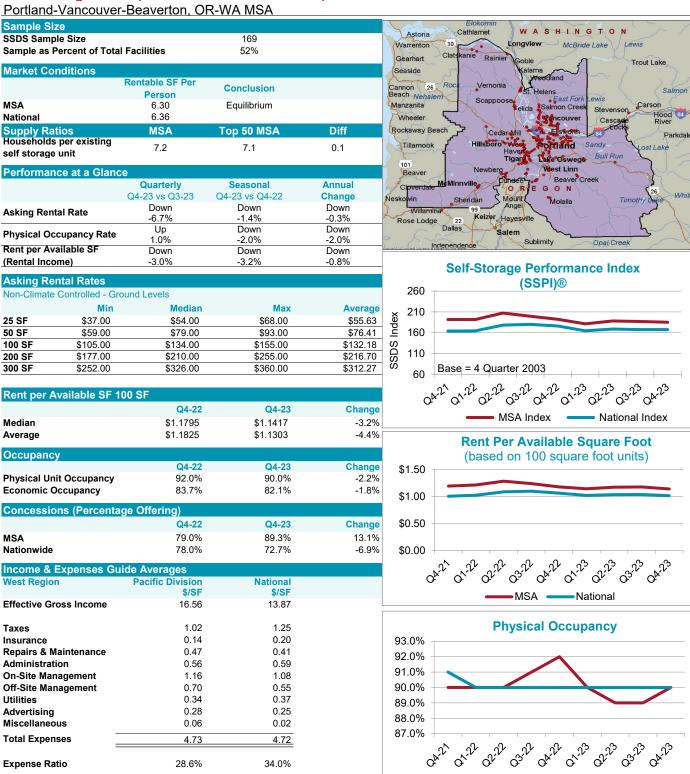

|



## CUSHMAN & WAKEFIELD

### Self-Storage Metropolitan Statistical Area Report

4th Quarter 2023





## CUSHMAN & WAKEFIELD

#### Self-Storage Metropolitan Statistical Area Report

4th Quarter 2023

Pittsburgh, PA MSA





Self Storage Data Services

CUSHMAN & WAKEFIELD

#### Self-Storage Metropolitan Statistical Area Report Portland-Vancouver-Beaverton, OR-WA MSA

4th Quarter 2023





The data and findings contained in this report are the result of operating data collected each quarter from more than 18,000 selfstorage facilities located in the United States. Source: Cushman & Wakefield, Inc. This publication is intended solely for use by paid subscribers. Reproduction or distribution in whole or part without written permission is prohibited and subject to legal action. Copyright® 2024.

MSA

National

Self Storage Data Services

CUSHMAN & WAKEFIELD

#### Self-Storage Metropolitan Statistical Area Report Providence-New Bedford-Fall River, RI-MA MSA

4th Quarter 2023







### Self-Storage Metropolitan Statistical Area Report

4th Quarter 2023





Self Storage Data Services

CUSHMAN & WAKEFIELD

### Self-Storage Metropolitan Statistical Area Report Riverside-San Be