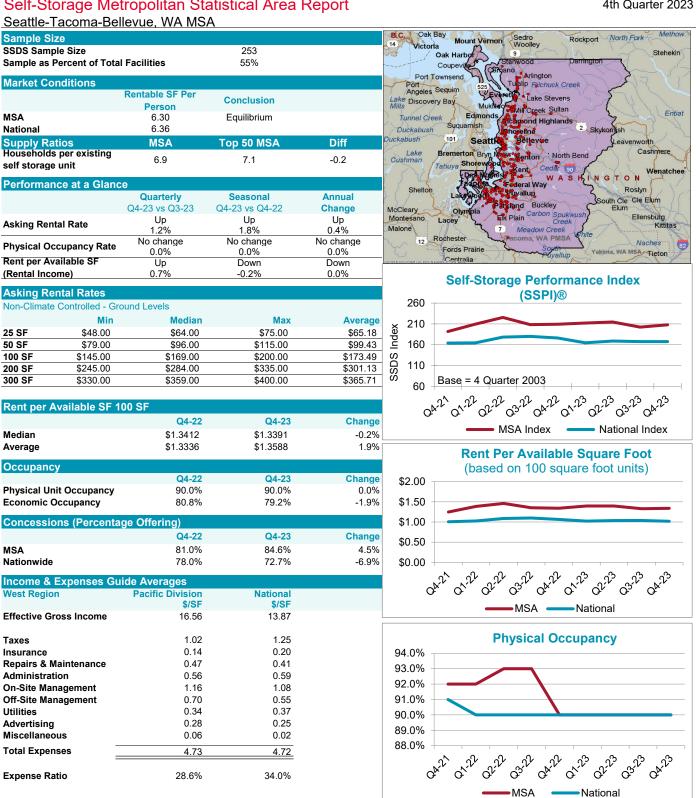

|



Self Storage Data Services

CUSHMAN & WAKEFIELD

### Self-Storage Metropolitan Statistical Area Report San Jose-Sunnyvale-Santa Clara, CA MSA

4th Quarter 2023





# WAKEFIELD

**CUSHMAN &** 

### Self-Storage Metropolitan Statistical Area Report

4th Quarter 2023





WAKEFIELD

**CUSHMAN &** 

ıII

### Self-Storage Metropolitan Statistical Area Report Tam

4th Quarter 2023

98

TPAR

50

|              |                 |                             |                   | -        |                                                                         |
|--------------|-----------------|-----------------------------|-------------------|----------|-------------------------------------------------------------------------|
| lampa-S      | St. Petersbu    | irg-Clearwater,             | FL MSA            |          |                                                                         |
| Sample Si    | ze              |                             |                   |          | Bushnell Webster