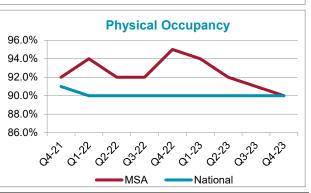

\$/SF \$/SF Effective Gross Income 13.87 12.40 1.25 1.04 Taxes 0.27 0.20 Insurance **Repairs & Maintenance** 0.39 0.41 Administration 0.54 0.59 **On-Site Management** 1.08 1.08 **Off-Site Management** 0.48 0.55 Utilities 0.37 0.42 Advertising 0.26 0.25 0.02 Miscellaneous 0.01 **Total Expenses** 4.49 4.72 34.0% Expense Ratio 36.2%