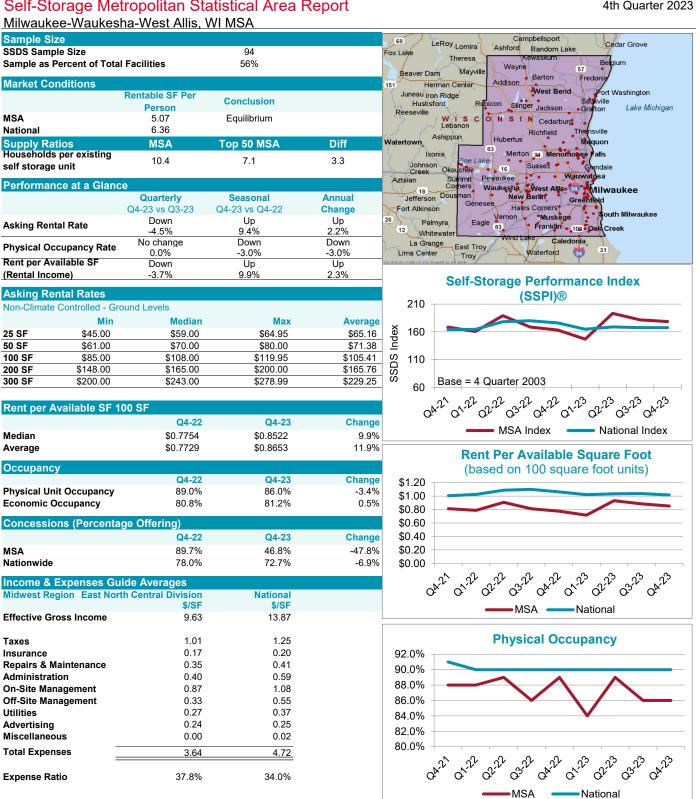

roduction or distribution in whole or part without written permission is prohibited and subject to legal action. . Copyright® 2024.



### Self-Storage Metropolitan Statistical Area Report

4th Quarter 2023





CUSHMAN & WAKEFIELD

#### Self-Storage Metropolitan Statistical Area Report Los Angeles-Long Beach-Santa Ana, CA MSA

4th Quarter 2023







### Self-Storage Metropolitan Statistical Area Report

4th Quarter 2023





## CUSHMAN & WAKEFIELD

#### Self-Storage Metropolitan Statistical Area Report

4th Quarter 2023





Self Storage Data Services

CUSHMAN & WAKEFIELD

#### Self-Storage Metropolitan Statistical Area Report Miami-Fort Lauderdale-Miami Beach, FL MSA

4th Quarter 2023





**CUSHMAN &** WAKEFIELD

### Self-Storage Metropolitan Statistical Area Report

4th Quarter 2023





**CUSHMAN &** WAKEFIELD

ıI

#### Self-Storage Metropolitan Statistical Area Report Mi Sa SS

4th Quarter 2023

Clam Falls

Prain

Pepir

| Minneapo       | <u>olis-St. Pau</u> | I-Bloomington,      | MN-WI MSA             | •                  |                                                                                                |
|----------------|---------------------|---------------------|-----------------------|--------------------|------------------------------------------------------------------------------------------------|
| Sample Siz     | e                   |                     |                       |                    | Rice Milaca Brunswick Rock Creek Grantsburg Siren                                              |
| SSDS Sample    | e Size              |