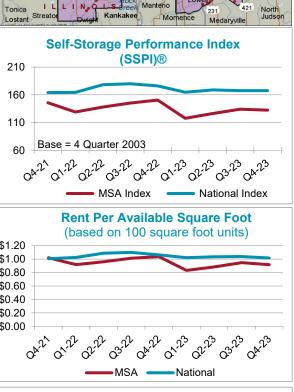

|
| Income & Ex     | penses Gu    | ide Averages        |                |               |                                                      |                                                                                          |
|                 |              | th Central Division | National       |               | QA                                                   | , 0, 0, 0, 0, 0, 0, (                                                                    |
|                 |              | \$/SF               | \$/SF          |               |                                                      | ——MSA ——Natio                                                                            |









CUSHMAN & WAKEFIELD

### Self-Storage Metropolitan Statistical Area Report

4th Quarter 2023







### Self-Storage Metropolitan Statistical Area Report

4th Quarter 2023

Conneaut Ashtabula Edgewood

Pierpon

New Lym

Howl

Niles

New Middletow New Springfield

· 04-23

Or Or Or

National Index

Austinburg

| Self-Sto       | orage Me           | tropolitan Sta      | atistical Area F   | Report             |