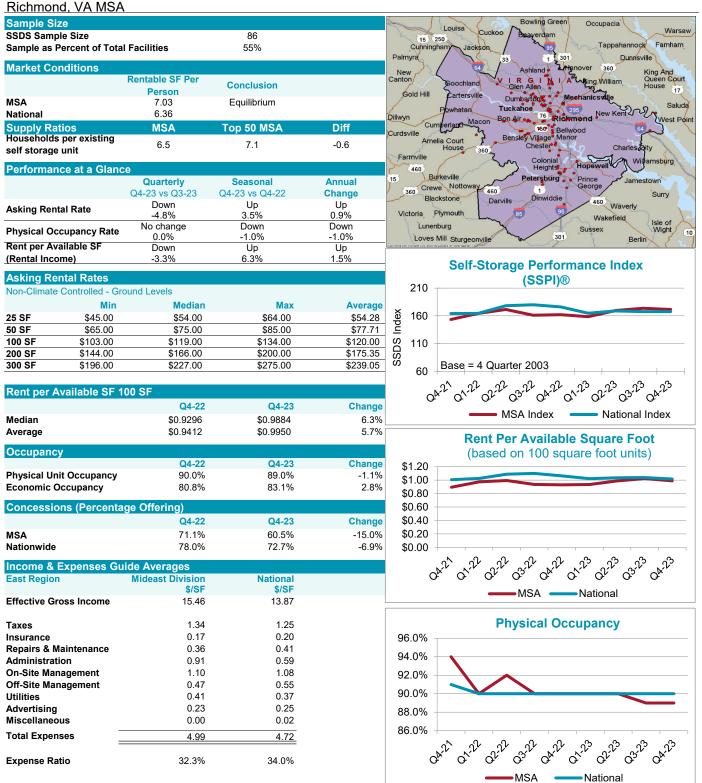

\$/SF \$/SF Effective Gross Income 13.87 12.40 1.25 1.04 Taxes 0.27 0.20 Insurance **Repairs & Maintenance** 0.39 0.41 Administration 0.54 0.59 **On-Site Management** 1.08 1.08 **Off-Site Management** 0.48 0.55 Utilities 0.37 0.42 Advertising 0.26 0.25 0.02 Miscellaneous 0.01 **Total Expenses** 4.49 4.72 34.0% Expense Ratio 36.2%