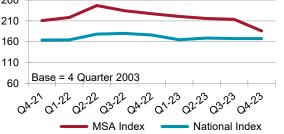

Com

Tocco

Corneli

Baldwin

**CUSHMAN &** WAKEFIELD

Mossy Creek

Dahlonega

| Aliania-C         | Sanuy Sprin        | igs-manella, G     |                |          |                                                                         |
|-------------------|--------------------|--------------------|----------------|----------|-------------------------------------------------------------------------|
| Sample Si         | ze                 |                    |                |          | Sugar Valley 41 Coosawattee Carte                                       |
| SSDS Samp         | ole Size           |                    | 467            |          | Summerville Calhoun                                                     |
|                   | Percent of Tota    | l Facilities       | 55%            |          | 27 Armuchee Ludvile                                                     |
|                   |                    |                    |                |          | Shannon Shannon Shannon                                                 |
| Market Co         | onditions          |                    |                |          | Cave Spring Rome 75 411 Elowah                                          |
|                   |                    | Rentable SF Per    | Conclusion     |          | Lindale Cartersvilles                                                   |
|                   |                    | Person             |                |          | 411 Euhariee Alpharetta                                                 |
| MSA               |                    | 7.59               | Equilibrium    |          | Cedartown 7 Bos                                                         |
| National          |                    | 6.36               |                |          | 278 Rockmart Dallas Sandy Strings Du                                    |
| Supply Ra         |                    | MSA                | Top 50 MSA     | Diff     | Dallas Smyrna                                                           |
| Households        | s per existing     | 5.9                | 7.1            | -1.2     | Buchanan 278 Mableour                                                   |
| self storage      | e unit             | 5.9                | 7.1            | -1.2     | 78 Tallapoosa Temple Lithia Atlanta Dr.                                 |
| Performan         | nce at a Glanc     | e                  |                |          | Carroliton 166 Forest Park                                              |
|                   |                    | Quarterly          | Seasonal       | Annual   | Storegring                                                              |
|                   |                    | Q4-23 vs Q3-23     | Q4-23 vs Q4-22 | Change   | 27 lyrone Payette                                                       |
| Asking Ren        | tal Pato           | Down               | Down           | Down     | Vallapoosa Newnan Cas                                                   |
| haking Ken        |                    | -15.0%             | -18.4%         | -4.7%    | Wedowee Franklin Locust                                                 |
| Physical Oc       | ccupancy Rate      | Up                 | Up             | Up       | 431 Texas Grantville Experiment                                         |
| •                 |                    | 1.0%               | 1.0%           | 1.0%     | Roanoke Hillcrest Luthersville                                          |
| Rent per Av       |                    | Down               | Down           | Down     | Lucencerus caus necrest Corri ander hi naedles: All right releved III ( |
| (Rental Inco      | ome)               | -14.7%             | -17.7%         | -4.5%    | Self-Storage Perfor                                                     |
| Asking <u>Re</u>  | ental Rates        |                    |                |          | (SSPI)@                                                                 |
|                   | e Controlled - Gro | ound Levels        |                |          | 260                                                                     |
|                   | Min                | Median             | Мах            | Average  | 210                                                                     |
| 25 SF             | \$28.00            | \$45.00            | \$60.00        | \$45.80  | x 210<br>H 160<br>S 110<br>Base = 4 Quarter 2003                        |
| 50 SF             | \$43.00            | \$60.00            | \$77.00        | \$61.54  | 면 160                                                                   |
| 100 SF            | \$78.00            | \$104.00           | \$125.00       | \$104.04 | S S S S S S S S S S S S S S S S S S S                                   |
| 200 SF            | \$149.00           | \$185.00           | \$223.00       | \$185.66 | ຕີ 110                                                                  |
| 300 SF            | \$247.00           | \$282.00           | \$320.00       | \$286.21 | Base = 4 Quarter 2003                                                   |
|                   |                    |                    |                |          | 60 + + + + + + + + + + + + + + + + + + +                                |
| Rent per A        | Available SF 1     | 00 SF              |                |          | at 2                                      |
|                   |                    | Q4-22              | Q4-23          | Change   |                                                                         |
| Median            |                    | \$1.0153           | \$0.8355       | -17.7%   | MSA Index                                                               |
| Average           |                    | \$1.0484           | \$0.8552       | -18.4%   | Dent Den A. U.L.                                                        |
| -                 |                    | •                  | •              |          | Rent Per Availab                                                        |
| Occupanc          | <u>y</u>           |                    |                |          | (based on 100 sq                                                        |
|                   |                    | Q4-22              | Q4-23          | Change   | \$1.20                                                                  |
| -                 | nit Occupancy      | 90.0%              | 91.0%          | 1.1%     | \$1.00                                                                  |
| Economic C        | Occupancy          | 81.2%              | 81.9%          | 0.8%     | \$0.80                                                                  |
| Concessio         | ons (Percenta      | ge Offering)       |                |          | \$0.60                                                                  |
|                   |                    | Q4-22              | Q4-23          | Change   | \$0.40                                                                  |
| MSA               |                    | 76.9%              | 51.8%          | -32.6%   | \$0.20                                                                  |
| MSA<br>Nationwide |                    | 78.0%              | 72.7%          | -6.9%    | \$0.00                                                                  |
| Nationwide        |                    | 70.070             | 12.170         | -0.970   |                                                                         |
|                   | <b>Expenses Gu</b> |                    |                |          | and and are are are                                                     |
| South Regio       | on S               | Southeast Division | National       |          | C C C C C                                                               |
|                   |                    | \$/SF              | \$/SF          |          | — MSA —                                                                 |
| Effective Gr      | ross Income        | 12.40              | 13.87          |          |                                                                         |
| <b>T</b>          |                    | 4.04               | 4.05           |          | Physical Oc                                                             |
| Taxes             |                    | 1.04               | 1.25           |          | Filysical Oc                                                            |