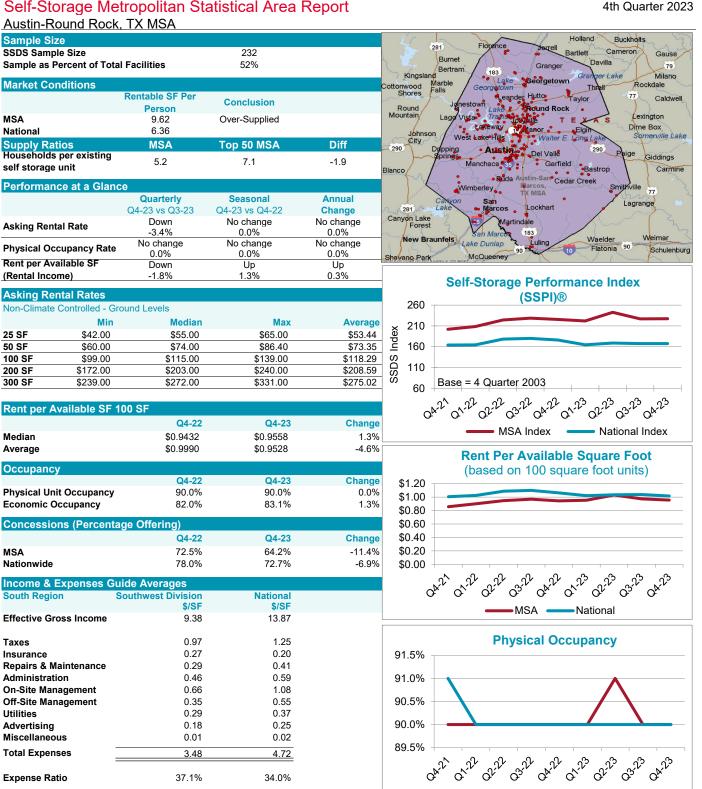

Insurance

Utilities

Advertising

Miscellaneous

**Total Expenses** 

Expense Ratio

Administration

**Repairs & Maintenance** 

**On-Site Management** 

**Off-Site Management** 

Self-Storage Metropolitan Statistical Area Report

Atlanta-Sandy Springs-Marietta, GA MSA

4th Quarter 2023

Alto

Lula

ainesville

0.20

0.41

0.59

1.08

0.55

0.37

0.25

0.02

4.72

34.0%

ecay

Juno

Murr

Silver City

0 27

0.39

0.54

1.08

0.48

0.42

0.26

0.01

4.49

36.2%