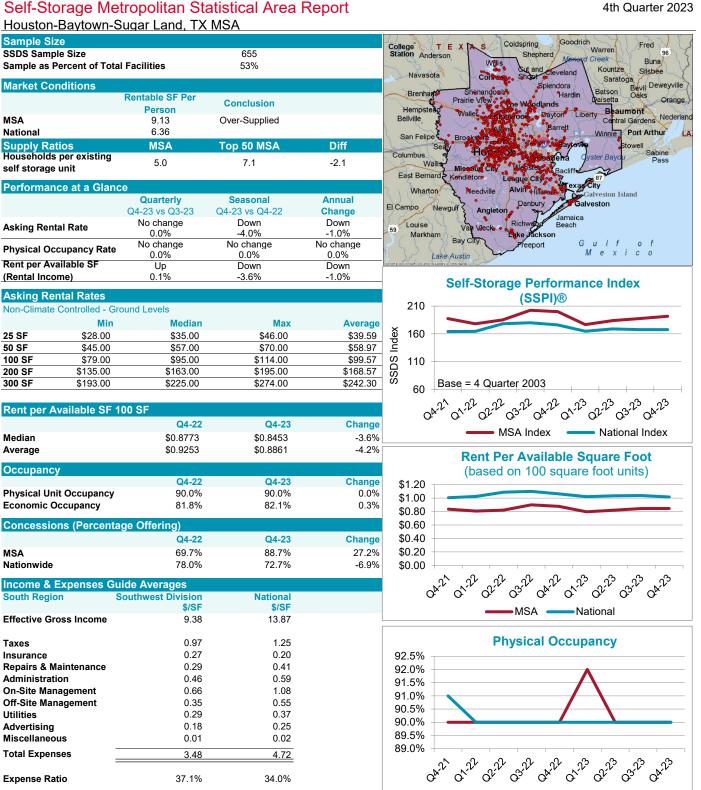

ropolitan Statistical Area Report

4th Quarter 2023





The data and findings contained in this report are the result of operating data collected each quarter from more than 18,000 selfstorage facilities located in the United States. Source: Cushman & Wakefield, Inc. This publication is intended solely for use by paid subscribers. Reproduction or distribution in whole or part without written permission is prohibited and subject to legal action. Copyright® 2024.

MSA

National

## CUSHMAN & WAKEFIELD

#### Self-Storage Metropolitan Statistical Area Report

4th Quarter 2023





Self Storage Data Services

CUSHMAN & WAKEFIELD

#### Self-Storage Metropolitan Statistical Area Report Hartford-West Hartford-East Hartford, CT MSA

4th Quarter 2023





4th Quarter 2023

**CUSHMAN &** WAKEFIELD





The data and findings contained in this report are the result of operating data collected each quarter from more than 18,000 selfstorage facilities located in the United States. Source: Cushman & Wakefield, Inc. This publication is intended solely for use by paid subscribers. Reproduction or distribution in whole or part without written permission is prohibited and subject to legal action. Copyright® 2024.

MSA

National



### Self-Storage Metropolitan Statistical Area Report

4th Quarter 2023

|                   | olis, IN MS     |                     |                |          |                                                                                                                                           |
|-------------------|-----------------|---------------------|----