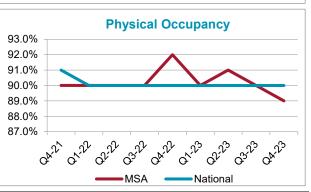

Com

Tocco

Corneli

Baldwin

**CUSHMAN &** WAKEFIELD

Mossy Creek

Dahlonega

| Aliania-C         | Sanuy Sprin        | igs-manella, G     |                |          |                                                                         |
|-------------------|--------------------|--------------------|----------------|----------|-------------------------------------------------------------------------|
| Sample Si         | ze                 |                    |                |          | Sugar Valley 41 Coosawattee Carte                                       |
| SSDS Samp         | ole Size           |                    | 467            |          | Summerville Calhoun                                                     |
|                   | Percent of Tota    | l Facilities       | 55%            |          | 27 Armuchee Ludvile                                                     |
|                   |                    |                    |                |          | Shannon Shannon Shannon                                                 |
| Market Co         | onditions          |                    |                |          | Cave Spring Rome 75 411 Elowah                                          |
|                   |                    | Rentable SF Per    | Conclusion     |          | Lindale Cartersvilles                                                   |
|                   |                    | Person             |                |          | 411 Euhariee Alpharetta                                                 |
| MSA               |                    | 7.59               | Equilibrium    |          | Cedartown 7 Bos                                                         |
| National          |                    | 6.36               |                |          | 278 Rockmart Dallas Sandy Strings Du                                    |
| Supply Ra         |                    | MSA                | Top 50 MSA     | Diff     | Dallas Smyrna                                                           |
| Households        | s per existing     | 5.9                | 7.1            | -1.2     | Buchanan 278 Mableour                                                   |
| self storage      | e unit             | 5.9                | 7.1            | -1.2     | 78 Tallapoosa Temple Lithia Atlanta Dr.                                 |
| Performan         | nce at a Glanc     | e                  |                |          | Carroliton 166 Forest Park                                              |
|                   |                    | Quarterly          | Seasonal       | Annual   | Storegring                                                              |
|                   |                    | Q4-23 vs Q3-23     | Q4-23 vs Q4-22 | Change   | 27 lyrone Payette                                                       |
| Asking Ren        | tal Pato           | Down               | Down           | Down     | Vallapoosa Newnan Cas                                                   |
| haking Ken        |                    | -15.0%             | -18.4%         | -4.7%    | Wedowee Franklin Locust                                                 |
| Physical Oc       | ccupancy Rate      | Up                 | Up             | Up       | 431 Texas Grantville Experiment                                         |
| •                 |                    | 1.0%               | 1.0%           | 1.0%     | Roanoke Hillcrest Luthersville                                          |
| Rent per Av       |                    | Down               | Down           | Down     | Lucencerus caus necrest Corri ander hi naedles: All right releved III ( |
| (Rental Inco      | ome)               | -14.7%             | -17.7%         | -4.5%    | Self-Storage Perfor                                                     |
| Asking <u>Re</u>  | ental Rates        |                    |                |          | (SSPI)@                                                                 |
|                   | e Controlled - Gro | ound Levels        |                |          | 260                                                                     |
|                   | Min                | Median             | Мах            | Average  | 210                                                                     |
| 25 SF             | \$28.00            | \$45.00            | \$60.00        | \$45.80  | x 210<br>H 160<br>S 110<br>Base = 4 Quarter 2003                        |
| 50 SF             | \$43.00            | \$60.00            | \$77.00        | \$61.54  | 면 160                                                                   |
| 100 SF            | \$78.00            | \$104.00           | \$125.00       | \$104.04 | S S S S S S S S S S S S S S S S S S S                                   |
| 200 SF            | \$149.00           | \$185.00           | \$223.00       | \$185.66 | ຕີ 110                                                                  |
| 300 SF            | \$247.00           | \$282.00           | \$320.00       | \$286.21 | Base = 4 Quarter 2003                                                   |
|                   |                    |                    |                |          | 60 + + + + + + + + + + + + + + + + + + +                                |
| Rent per A        | Available SF 1     | 00 SF              |                |          | at 2                                      |
|                   |                    | Q4-22              | Q4-23          | Change   |                                                                         |
| Median            |                    | \$1.0153           | \$0.8355       | -17.7%   | MSA Index                                                               |
| Average           |                    | \$1.0484           | \$0.8552       | -18.4%   | Dent Den A. U.L.                                                        |
| -                 |                    | •                  | •              |          | Rent Per Availab                                                        |
| Occupanc          | <u>y</u>           |                    |                |          | (based on 100 sq                                                        |
|                   |                    | Q4-22              | Q4-23          | Change   | \$1.20                                                                  |
| -                 | nit Occupancy      | 90.0%              | 91.0%          | 1.1%     | \$1.00                                                                  |
| Economic C        | Occupancy          | 81.2%              | 81.9%          | 0.8%     | \$0.80                                                                  |
| Concessio         | ons (Percenta      | ge Offering)       |                |          | \$0.60                                                                  |
|                   |                    | Q4-22              | Q4-23          | Change   | \$0.40                                                                  |
| MSA               |                    | 76.9%              | 51.8%          | -32.6%   | \$0.20                                                                  |
| MSA<br>Nationwide |                    | 78.0%              | 72.7%          | -6.9%    | \$0.00                                                                  |
| Nationwide        |                    | 70.070             | 12.170         | -0.970   |                                                                         |
|                   | <b>Expenses Gu</b> |                    |                |          | and and are are are                                                     |
| South Regio       | on S               | Southeast Division | National       |          | C C C C C                                                               |
|                   |                    | \$/SF              | \$/SF          |          | — MSA —                                                                 |
| Effective Gr      | ross Income        | 12.40              | 13.87          |          |                                                                         |
| <b>T</b>          |                    | 4.04               | 4.05           |          | Physical Oc                                                             |
| Taxes             |                    | 1.04               | 1.25           |          | Filysical Oc                                                            |