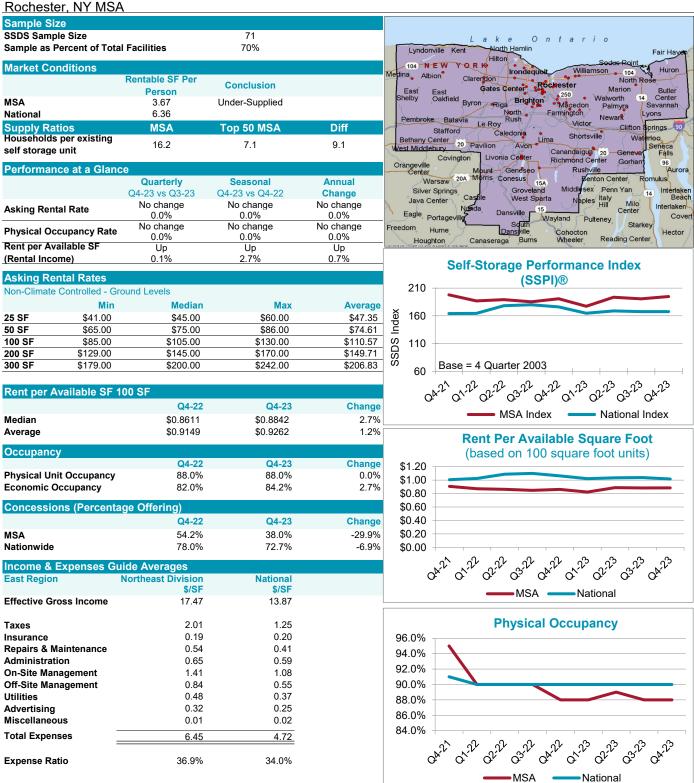

Insurance

Utilities

Advertising

Miscellaneous

**Total Expenses** 

Expense Ratio

Administration

**Repairs & Maintenance** 

**On-Site Management** 

**Off-Site Management** 

Self-Storage Metropolitan Statistical Area Report

Atlanta-Sandy Springs-Marietta, GA MSA

4th Quarter 2023

Alto

Lula

ainesville

0.20

0.41

0.59

1.08

0.55

0.37

0.25

0.02

4.72

34.0%

ecay

Juno

Murr

Silver City

0 27

0.39

0.54

1.08

0.48

0.42

0.26

0.01

4.49

36.2%