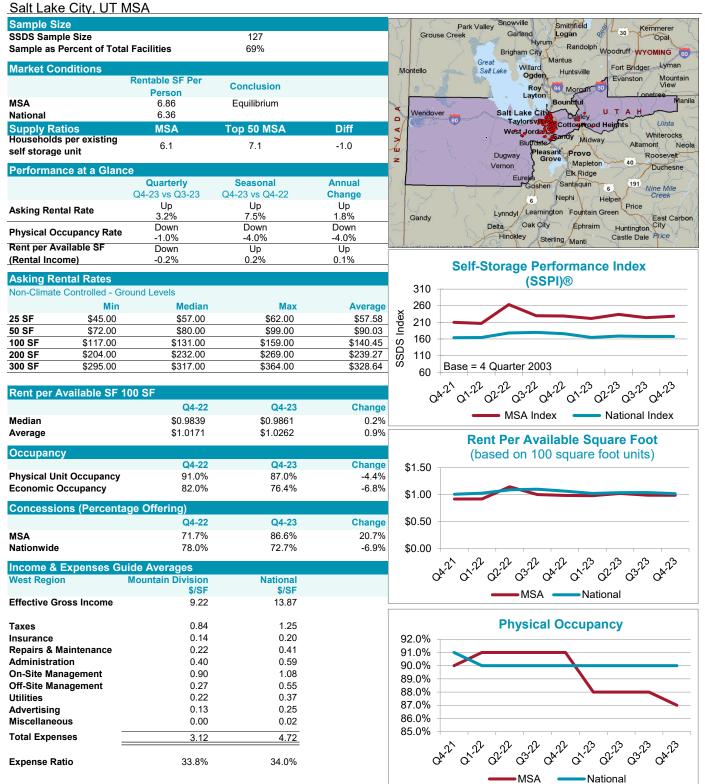

Insurance

Utilities

Advertising

Miscellaneous

**Total Expenses** 

Expense Ratio

Administration

**Repairs & Maintenance** 

**On-Site Management** 

**Off-Site Management** 

Self-Storage Metropolitan Statistical Area Report

Atlanta-Sandy Springs-Marietta, GA MSA

4th Quarter 2023

Alto

Lula

ainesville

0.20

0.41

0.59

1.08

0.55

0.37

0.25

0.02

4.72

34.0%

ecay

Juno

Murr

Silver City

0 27

0.39

0.54

1.08

0.48

0.42

0.26

0.01

4.49

36.2%

\$/SF \$/SF Effective Gross Income 13.87 12.40 1.25 1.04 Taxes 0.27 0.20 Insurance **Repairs & Maintenance** 0.39 0.41 Administration 0.54 0.59 **On-Site Management** 1.08 1.08 **Off-Site Management** 0.48 0.55 Utilities 0.37 0.42 Advertising 0.26 0.25 0.02 Miscellaneous 0.01 **Total Expenses** 4.49 4.72 34.0% Expense Ratio 36.2%