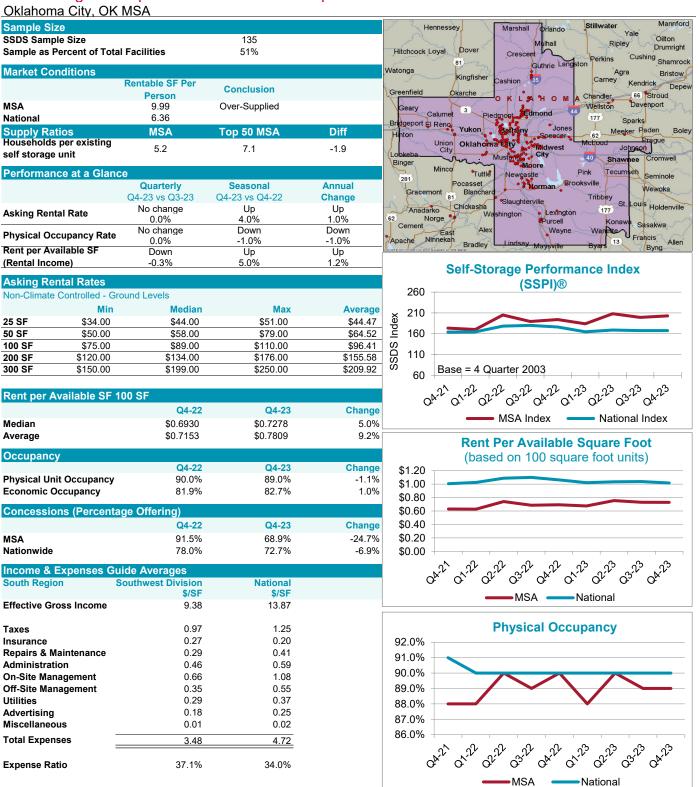

|



#### **CUSHMAN &** WAKEFIELD

Long Beach

Bay St. Louis

### Self-Storage Metropolitan Statistical Area Report

4th Quarter 2023

Gulfport

Gulf of

03:23

04.23

0<sup>4.23</sup>

O<sup>2</sup><sup>2</sup>2

Q. L.

Mexico

I atim

Biloxi





Self Storage Data Services

CUSHMAN & WAKEFIELD

#### Self-Storage Metropolitan Statistical Area Report New York-Newark-Edison, NY-NJ-PA MSA

4th Quarter 2023







### Self-Storage Metropolitan Statistical Area Report

4th Quarter 2023





#### **CUSHMAN &** WAKEFIELD

Ormond Beach

Daytona Beach

Port Orange

Christma

Co OR Re

Sat

Me

2

60

Park

ritf,Island

#### Self-Storage Metropolitan Statistical Area Report

4th Quarter 2023

Atlantic

Ocean

Cape Canaveral

Melbourne

Micco

Indian River Shores

ne Park

Palm Bay

Mosquito Lag

Sharpes

ach South

#### Orlando, FL MSA Sample Size SSDS Sample Size 178 41 Dunnellon Sample as Percent of Total Facilities 55% Beverly Hills Market Conditions **Rentable SF Per** Floral City Conclusion Person MSA 6.70 Equilibrium National 6.36 Supply Ratios Households per existing MSA Top 50 MSA Diff Lacooche 6.3 7.1 -0.8 self storage unit and O' Performance at a Glance Lutz Quarterly Orient Lakelar Park Plan Seasonal Annual Q4-23 vs Q3-23 Q4-23 vs Q4-22 Change Down Down Down Asking