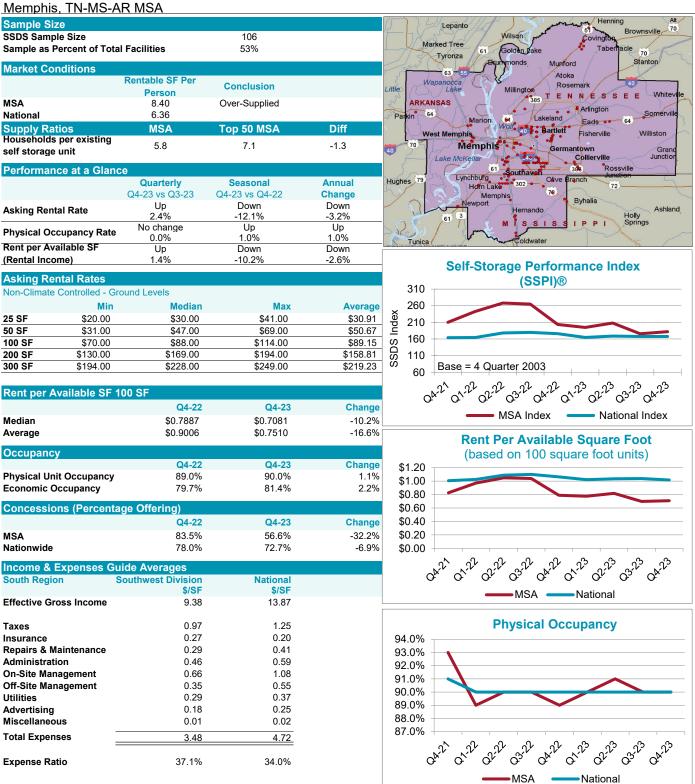

nd findings contained in this report are the result of operating data collected each quarter from more than 18,000 self-storage facilities located in the United States. Source: Cushman & Wakefield, Inc. This publication is intended solely for use by paid subscribers. Reproduction or distribution in whole or part without written permission is prohibited and subject to legal action. . Copyright® 2024.



### Self-Storage Metropolitan Statistical Area Report

4th Quarter 2023





CUSHMAN & WAKEFIELD

#### Self-Storage Metropolitan Statistical Area Report Los Angeles-Long Beach-Santa Ana, CA MSA

4th Quarter 2023







### Self-Storage Metropolitan Statistical Area Report

4th Quarter 2023





## CUSHMAN & WAKEFIELD

#### Self-Storage Metropolitan Statistical Area Report

4th Quarter 2023





Self Storage Data Services

CUSHMAN & WAKEFIELD

#### Self-Storage Metropolitan Statistical Area Report Miami-Fort Lauderdale-Miami Beach, FL MSA

4th Quarter 2023





**CUSHMAN &** WAKEFIELD

### Self-Storage Metropolitan Statistical Area Report

4th Quarter 2023





**CUSHMAN &** WAKEFIELD

ıI

#### Self-Storage Metropolitan Statistical Area Report Mi Sa SS

4th Quarter 2023

Clam Falls

Prain

Pepir

| Minneapo       | <u>olis-St. Pau</u> | I-Bloomington,      | MN-WI MSA             | •                  |                                                                                                |
|----------------|---------------------|---------------------|-----------------------|--------------------|---------------------------------------------------------------------------