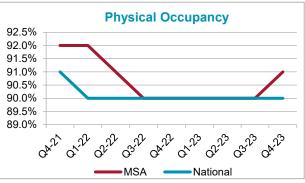

Com

Tocco

Corneli

Baldwin

**CUSHMAN &** WAKEFIELD

Mossy Creek

Dahlonega

| Aliania-C         | Sanuy Sprin        | igs-manella, G     |                |          |                                                                         |
|-------------------|--------------------|--------------------|----------------|----------|-------------------------------------------------------------------------|
| Sample Si         | ze                 |                    |                |          | Sugar Valley 41 Coosawattee Carte                                       |
| SSDS Samp         | ole Size           |                    | 467            |          | Summerville Calhoun                                                     |
|                   | Percent of Tota    | l Facilities       | 55%            |          | 27 Armuchee Ludvile                                                     |
|                   |                    |                    |                |          | Shannon Shannon Shannon                                                 |
| Market Co         | onditions          |                    |                |          | Cave Spring Rome 75 411 Elowah                                          |
|                   |                    | Rentable SF Per    | Conclusion     |          | Lindale Cartersvilles                                                   |
|                   |                    | Person             |                |          | 411 Euhariee Alpharetta                                                 |
| MSA               |                    | 7.59               | Equilibrium    |          | Cedartown 7 Bos                                                         |
| National          |                    | 6.36               |                |          | 278 Rockmart Dallas Sandy Strings Du                                    |
| Supply Ra         |                    | MSA                | Top 50 MSA     | Diff     | Dallas Smyrna                                                           |
| Households        | s per existing     | 5.9                | 7.1            | -1.2     | Buchanan 278 Mableour                                                   |
| self storage      | e unit             | 5.9                | 7.1            | -1.2     | 78 Tallapoosa Temple Lithia Atlanta Dr.                                 |
| Performan         | nce at a Glanc     | e                  |                |          | Carroliton 166 Forest Park                                              |
|                   |                    | Quarterly          | Seasonal       | Annual   | Storegring                                                              |
|                   |                    | Q4-23 vs Q3-23     | Q4-23 vs Q4-22 | Change   | 27 lyrone Payette                                                       |
| Asking Ren        | tal Pato           | Down               | Down           | Down     | Vallapoosa Newnan Cas                                                   |
| haking Ken        |                    | -15.0%             | -18.4%         | -4.7%    | Wedowee Franklin Locust                                                 |
| Physical Oc       | ccupancy Rate      | Up                 | Up             | Up       | 431 Texas Grantville Experiment                                         |
| •                 |                    | 1.0%               | 1.0%           | 1.0%     | Roanoke Hillcrest Luthersville                                          |
| Rent per Av       |                    | Down               | Down           | Down     | Lucencerus caus necrest Corri ander hi naedles: All right releved III ( |
| (Rental Inco      | ome)               | -14.7%             | -17.7%         | -4.5%    | Self-Storage Perfor                                                     |
| Asking <u>Re</u>  | ental Rates        |                    |                |          | (SSPI)@                                                                 |
|                   | e Controlled - Gro | ound Levels        |                |          | 260                                                                     |
|                   | Min                | Median             | Мах            | Average  | 210                                                                     |
| 25 SF             | \$28.00            | \$45.00            | \$60.00        | \$45.80  | x 210<br>H 160<br>S 110<br>Base = 4 Quarter 2003                        |
| 50 SF             | \$43.00            | \$60.00            | \$77.00        | \$61.54  | 면 160                                                                   |
| 100 SF            | \$78.00            | \$104.00           | \$125.00       | \$104.04 | S S S S S S S S S S S S S S S S S S S                                   |
| 200 SF            | \$149.00           | \$185.00           | \$223.00       | \$185.66 | ຕີ 110                                                                  |
| 300 SF            | \$247.00           | \$282.00           | \$320.00       | \$286.21 | Base = 4 Quarter 2003                                                   |
|                   |                    |                    |                |          | 60 + + + + + + + + + + + + + + + + + + +                                |
| Rent per A        | Available SF 1     | 00 SF              |                |          | at 2                                      |
|                   |                    | Q4-22              | Q4-23          | Change   |                                                                         |
| Median            |                    | \$1.0153           | \$0.8355       | -17.7%   | MSA Index                                                               |
| Average           |                    | \$1.0484           | \$0.8552       | -18.4%   | Dent Den A. U.L.                                                        |
| -                 |                    | •                  | •              |          | Rent Per Availab                                                        |
| Occupanc          | <u>y</u>           |                    |                |          | (based on 100 sq                                                        |
|                   |                    | Q4-22              | Q4-23          | Change   | \$1.20                                                                  |
| -                 | nit Occupancy      | 90.0%              | 91.0%          | 1.1%     | \$1.00                                                                  |
| Economic C        | Occupancy          | 81.2%              | 81.9%          | 0.8%     | \$0.80                                                                  |
| Concessio         | ons (Percenta      | ge Offering)       |                |          | \$0.60                                                                  |
|                   |                    | Q4-22              | Q4-23          | Change   | \$0.40                                                                  |
| MSA               |                    | 76.9%              | 51.8%          | -32.6%   | \$0.20                                                                  |
| MSA<br>Nationwide |                    | 78.0%              | 72.7%          | -6.9%    | \$0.00                                                                  |
| Nationwide        |                    | 70.070             | 12.170         | -0.970   |                                                                         |
|                   | <b>Expenses Gu</b> |                    |                |          | and and are are are                                                     |
| South Regio       | on S               | Southeast Division | National       |          | C C C C C                                                               |
|                   |                    | \$/SF              | \$/SF          |          | — MSA —                                                                 |
| Effective Gr      | ross Income        | 12.40              | 13.87          |          |                                                                         |
| <b>T</b>          |                    | 4.04               | 4.05           |          | Physical Oc                                                             |
| Taxes             |                    | 1.04               | 1.25           |          | Filysical Oc                                                            |