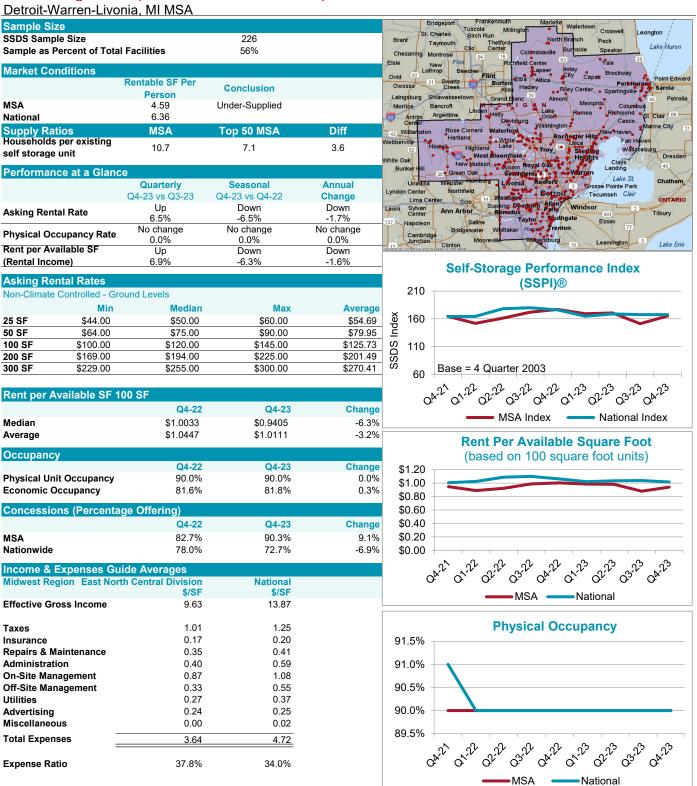

use by paid subscribers. Reproduction or distribution in whole or part without written permission is prohibited and subject to legal action. Copyright® 2024.

MSA

National

## CUSHMAN & WAKEFIELD

### Self-Storage Metropolitan Statistical Area Report

4th Quarter 2023





The data and findings contained in this report are the result of operating data collected each quarter from more than 18,000 selfstorage facilities located in the United States. Source: Cushman & Wakefield, Inc. This publication is intended solely for use by paid subscribers. Reproduction or distribution in whole or part without written permission is prohibited and subject to legal action. Copyright® 2024.

MSA

National

## CUSHMAN & WAKEFIELD

#### Self-Storage Metropolitan Statistical Area Report

4th Quarter 2023





Self Storage Data Services

CUSHMAN & WAKEFIELD

#### Self-Storage Metropolitan Statistical Area Report Hartford-West Hartford-East Hartford, CT MSA

4th Quarter 2023





4th Quarter 2023

**CUSHMAN &** WAKEFIELD





The data and findings contained in this report are the result of operating data collected each quarter from more than 18,000 selfstorage facilities located in the United States. Source: Cushman & Wakefield, Inc. This publication is intended solely for use by paid subscribers. Reproduction or distribution in whole or part without written permission is prohibited and subject to legal action. Copyright® 2024.

MSA

National



### Self-Storage Metropolitan Statistical Area Report

4th Quarter 2023

|                   | olis, IN MS     |                     |