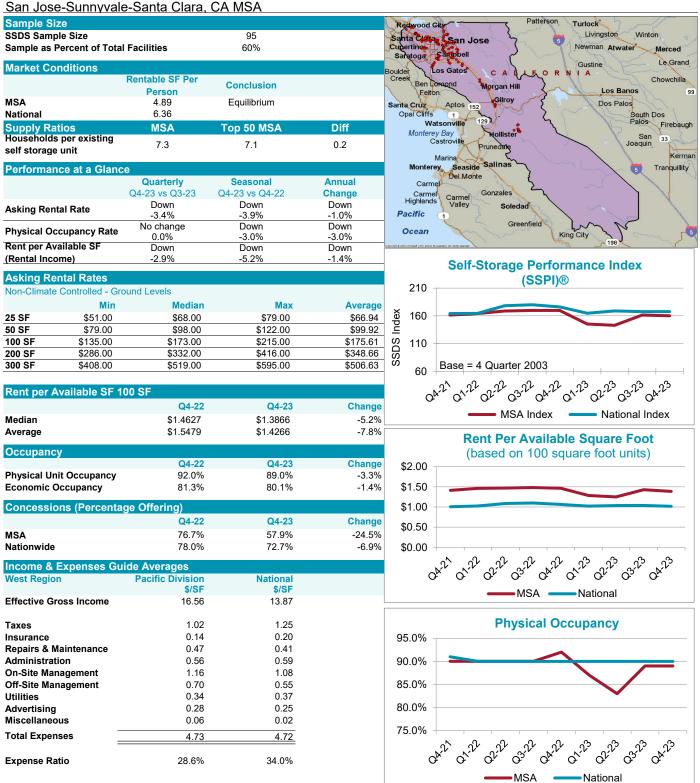

Com

Tocco

Corneli

Baldwin

**CUSHMAN &** WAKEFIELD

Mossy Creek

Dahlonega

| Aliania-C         | Sanuy Sprin        | igs-manella, G     |                |          |                                                                         |
|-------------------|--------------------|--------------------|----------------|----------|-------------------------------------------------------------------------|
| Sample Si         | ze                 |                    |                |          | Sugar Valley 41 Coosawattee Carte                                       |
| SSDS Samp         | ole Size           |                    | 467            |          | Summerville Calhoun                                                     |
|                   | Percent of Tota    | l Facilities       | 55%            |          | 27 Armuchee Ludvile                                                     |
|                   |                    |                    |                |          | Shannon Shannon Shannon                                                 |
| Market Co         | onditions          |                    |                |          | Cave Spring Rome 75 411 Elowah                                          |
|                   |                    | Rentable SF Per    | Conclusion     |          | Lindale Cartersvilles                                                   |
|                   |                    | Person             |                |          | 411 Euhariee Alpharetta                                                 |
| MSA               |                    | 7.59               | Equilibrium    |          | Cedartown 7 Bos                                                         |
| National          |                    | 6.36               |                |          | 278 Rockmart Dallas Sandy Strings Du                                    |
| Supply Ra         |                    | MSA                | Top 50 MSA     | Diff     | Dallas Smyrna                                                           |
| Households        | s per existing     | 5.9                | 7.1            | -1.2     | Buchanan 278 Mableour                                                   |
| self storage      | e unit             | 5.9                | 7.1            | -1.2     | 78 Tallapoosa Temple Lithia Atlanta Dr.                                 |
| Performan         | nce at a Glanc     | e                  |                |          | Carroliton 166 Forest Park                                              |
|                   |                    | Quarterly          | Seasonal       | Annual   | Storegring                                                              |
|                   |                    | Q4-23 vs Q3-23     | Q4-23 vs Q4-22 | Change   | 27 lyrone Payette                                                       |
| Asking Ren        | tal Pato           | Down               | Down           | Down     | Vallapoosa Newnan Cas                                                   |
| haking Ken        |                    | -15.0%             | -18.4%         | -4.7%    | Wedowee Franklin Locust                                                 |
| Physical Oc       | ccupancy Rate      | Up                 | Up             | Up       | 431 Texas Grantville Experiment                                         |
| •                 |                    | 1.0%               | 1.0%           | 1.0%     | Roanoke Hillcrest Luthersville                                          |
| Rent per Av       |                    | Down               | Down           | Down     | Lucencerus caus necrest Corri ander hi naedles: All right releved III ( |
| (Rental Inco      | ome)               | -14.7%             | -17.7%         | -4.5%    | Self-Storage Perfor                                                     |
| Asking <u>Re</u>  | ental Rates        |                    |                |          | (SSPI)@                                                                 |
|                   | e Controlled - Gro | ound Levels        |                |          | 260                                                                     |
|                   | Min                | Median             | Мах            | Average  | 210                                                                     |
| 25 SF             | \$28.00            | \$45.00            | \$60.00        | \$45.80  | x 210<br>H 160<br>S 110<br>Base = 4 Quarter 2003                        |
| 50 SF             | \$43.00            | \$60.00            | \$77.00        | \$61.54  | 면 160                                                                   |
| 100 SF            | \$78.00            | \$104.00           | \$125.00       | \$104.04 | S S S S S S S S S S S S S S S S S S S                                   |
| 200 SF            | \$149.00           | \$185.00           | \$223.00       | \$185.66 | ຕີ 110                                                                  |
| 300 SF            | \$247.00           | \$282.00           | \$320.00       | \$286.21 | Base = 4 Quarter 2003                                                   |
|                   |                    |                    |                |          | 60 + + + + + + + + + + + + + + + + + + +                                |
| Rent per A        | Available SF 1     | 00 SF              |                |          | at 2                                      |
|                   |                    | Q4-22              | Q4-23          | Change   |                                                                         |
| Median            |                    | \$1.0153           | \$0.8355       | -17.7%   | MSA Index                                                               |
| Average           |                    | \$1.0484           | \$0.8552       | -18.4%   | Dent Den A. U.L.                                                        |
| -                 |                    | •                  | •              |          | Rent Per Availab                                                        |
| Occupanc          | <u>y</u>           |                    |                |          | (based on 100 sq                                                        |
|                   |                    | Q4-22              | Q4-23          | Change   | \$1.20                                                                  |
| -                 | nit Occupancy      | 90.0%              | 91.0%          | 1.1%     | \$1.00                                                                  |
| Economic C        | Occupancy          | 81.2%              | 81.9%          | 0.8%     | \$0.80                                                                  |
| Concessio         | ons (Percenta      | ge Offering)       |                |          | \$0.60                                                                  |
|                   |                    | Q4-22              | Q4-23          | Change   | \$0.40                                                                  |
| MSA               |                    | 76.9%              | 51.8%          | -32.6%   | \$0.20                                                                  |
| MSA<br>Nationwide |                    | 78.0%              | 72.7%          | -6.9%    | \$0.00                                                                  |
| Nationwide        |                    | 70.070             | 12.170         | -0.970   |                                                                         |
|                   | <b>Expenses Gu</b> |                    |                |          | and and are are are                                                     |
| South Regio       | on S               | Southeast Division | National       |          | C C C C C                                                               |
|                   |                    | \$/SF              | \$/SF          |          | — MSA —                                                                 |
| Effective Gr      | ross Income        | 12.40              | 13.87          |          |                                                                         |
| <b>T</b>          |                    | 4.04               | 4.05           |          | Physical Oc                                                             |
| Taxes             |                    | 1.04               | 1.25           |          | Filysical Oc                                                            |

0.20

0.41

0.59

1.08

0.55

0.37

0.25

0.02

4.72

34.0%

ecay

Juno

Murr

Silver City

0 27

0.39

0.54

1.08

0.48

0.42

0.26

0.01

4.49

36.2%