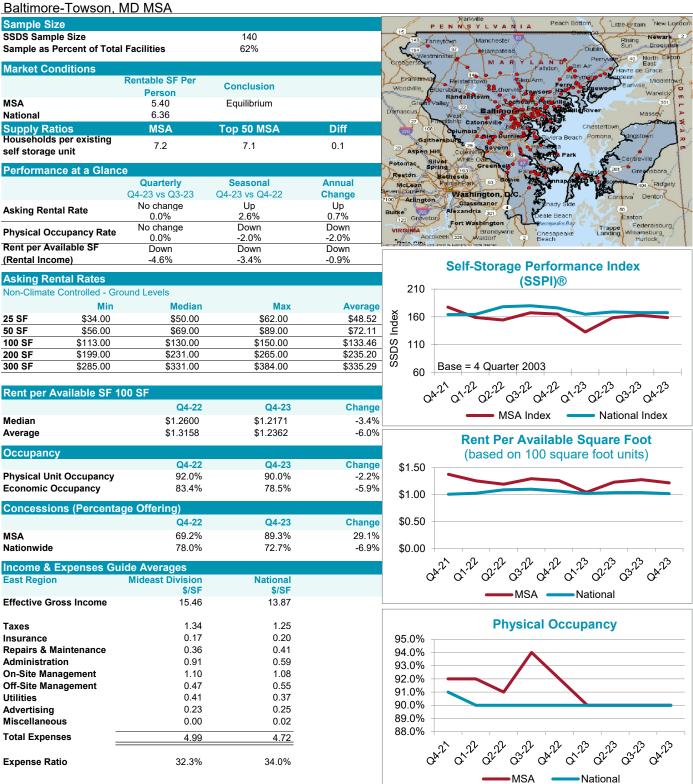

Insurance

Utilities

Advertising

Miscellaneous

**Total Expenses** 

Expense Ratio

Administration

**Repairs & Maintenance** 

**On-Site Management** 

**Off-Site Management** 

Self-Storage Metropolitan Statistical Area Report

Atlanta-Sandy Springs-Marietta, GA MSA

4th Quarter 2023

Alto

Lula

ainesville

0.20

0.41

0.59

1.08

0.55

0.37

0.25

0.02

4.72

34.0%

ecay

Juno

Murr

Silver City

0 27

0.39

0.54

1.08

0.48

0.42

0.26

0.01

4.49

36.2%