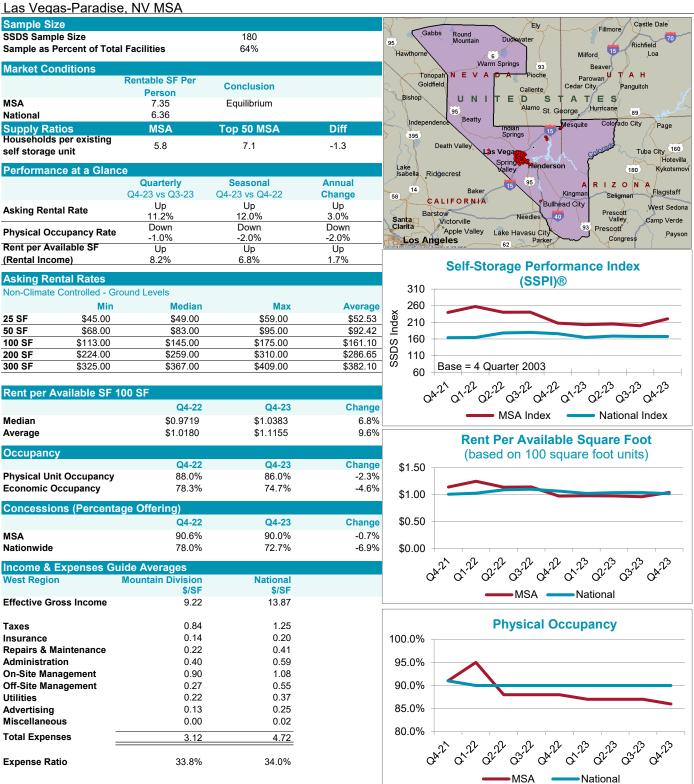

|
|                                |            |                     |                  |            | ·                                                                                                                                                        |



The data and findings contained in this report are the result of operating data collected each quarter from more than 18,000 self-storage facilities located in the United States. Source: Cushman & Wakefield, Inc. This publication is intended solely for use by paid subscribers. Reproduction or distribution in whole or part without written permission is prohibited and subject to legal action. . Copyright® 2024.



### Self-Storage Metropolitan Statistical Area Report

4th Quarter 2023





CUSHMAN & WAKEFIELD

#### Self-Storage Metropolitan Statistical Area Report Los Angeles-Long Beach-Santa Ana, CA MSA

4th Quarter 2023







### Self-Storage Metropolitan Statistical Area Report

4th Quarter 2023





## CUSHMAN & WAKEFIELD

#### Self-Storage Metropolitan Statistical Area Report

4th Quarter 2023





Self Storage Data Services

CUSHMAN & WAKEFIELD

#### Self-Storage Metropolitan Statistical Area Report Miami-Fort Lauderdale-Miami Beach, FL MSA

4th Quarter 2023





**CUSHMAN &** WAKEFIELD

### Self-Storage Metropolitan Statistical Area Report

4th Quarter 2023





**CUSHMAN &** WAKEFIELD

ıI

#### Self-Storage Metropolitan Statistical Area Report Mi Sa SS

4th Quarter 2023

Clam Falls

Prain

Pepir

| Minneapo       | <u>olis-St. Pau</u> | I-Bloomington,      | MN-