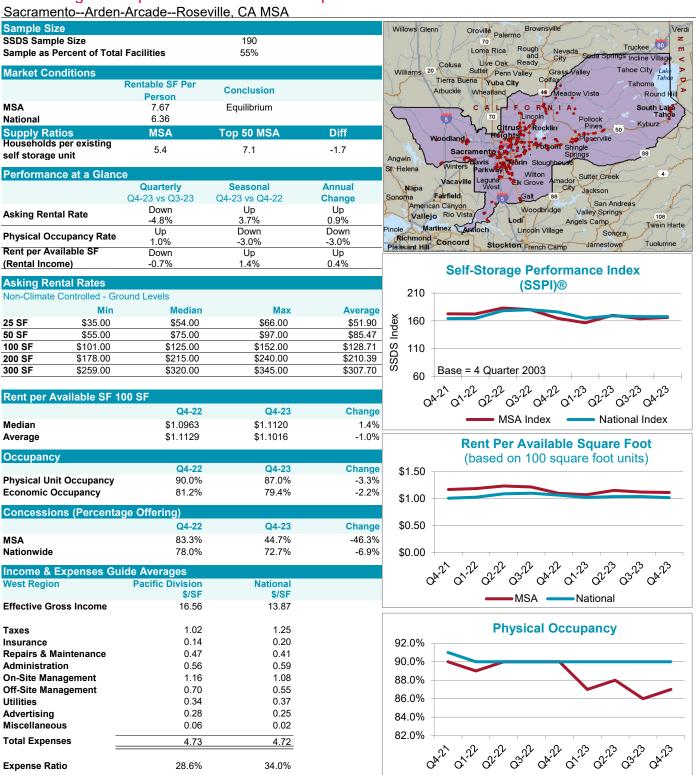

Insurance

Utilities

Advertising

Miscellaneous

**Total Expenses** 

Expense Ratio

Administration

**Repairs & Maintenance** 

**On-Site Management** 

**Off-Site Management** 

Self-Storage Metropolitan Statistical Area Report

Atlanta-Sandy Springs-Marietta, GA MSA

4th Quarter 2023

Alto

Lula

ainesville

0.20

0.41

0.59

1.08

0.55

0.37

0.25

0.02

4.72

34.0%

ecay

Juno

Murr

Silver City

0 27

0.39

0.54

1.08

0.48

0.42

0.26

0.01

4.49

36.2%