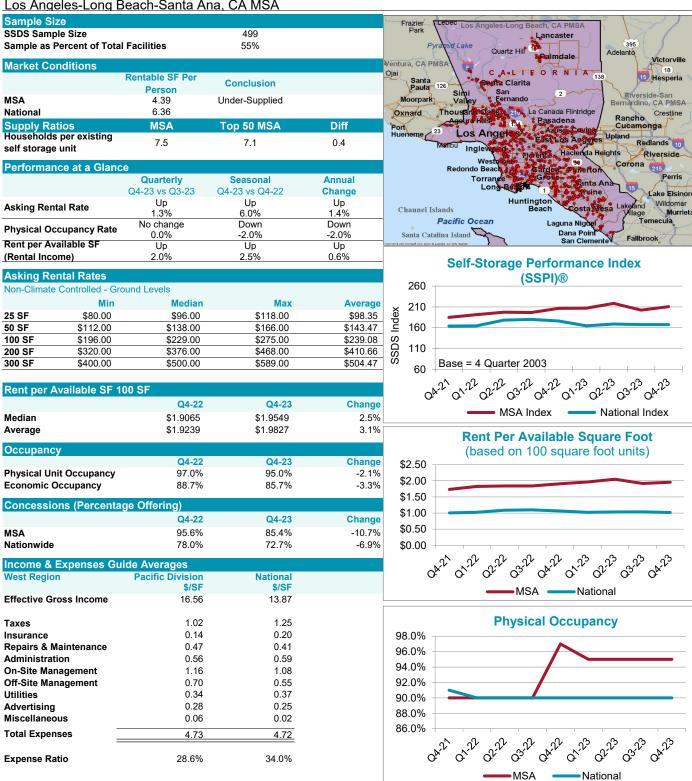

| ·                                                                                                                                                        |



The data and findings contained in this report are the result of operating data collected each quarter from more than 18,000 self-storage facilities located in the United States. Source: Cushman & Wakefield, Inc. This publication is intended solely for use by paid subscribers. Reproduction or distribution in whole or part without written permission is prohibited and subject to legal action. . Copyright® 2024.



### Self-Storage Metropolitan Statistical Area Report

4th Quarter 2023





CUSHMAN & WAKEFIELD

#### Self-Storage Metropolitan Statistical Area Report Los Angeles-Long Beach-Santa Ana, CA MSA

4th Quarter 2023







### Self-Storage Metropolitan Statistical Area Report

4th Quarter 2023





## CUSHMAN & WAKEFIELD

#### Self-Storage Metropolitan Statistical Area Report

4th Quarter 2023





Self Storage Data Services

CUSHMAN & WAKEFIELD

#### Self-Storage Metropolitan Statistical Area Report Miami-Fort Lauderdale-Miami Beach, FL MSA

4th Quarter 2023





**CUSHMAN &** WAKEFIELD

### Self-Storage Metropolitan Statistical Area Report

4th Quarter 2023





**CUSHMAN &** WAKEFIELD

ıI

#### Self-Storage Metropolitan Statistical Area Report Mi Sa SS

4th Quarter 2023

Clam Falls

Prain

Pepir

| Minneapo       | <u>olis-St. Pau</u> | I-Bloomington,      | MN-WI MSA             | •                  |                                                                                                |
|