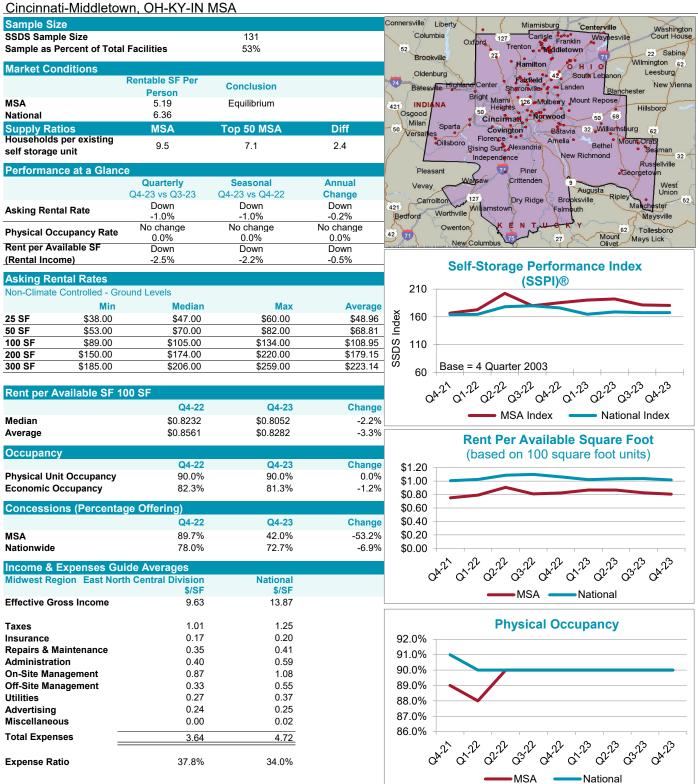

Ex     | penses Gu    | ide Averages        |                |               |                                                      |                                                                                          |
|                 |              | th Central Division | National       |               | QA                                                   | , 0, 0, 0, 0, 0, 0, (                                                                    |
|                 |              | \$/SF               | \$/SF          |               |                                                      | ——MSA ——Natio                                                                            |









CUSHMAN & WAKEFIELD

### Self-Storage Metropolitan Statistical Area Report

4th Quarter 2023







### Self-Storage Metropolitan Statistical Area Report

4th Quarter 2023

Conneaut Ashtabula Edgewood

Pierpon

New Lym

Howl

Niles

New Middletow New Springfield

· 04-23

Or Or Or

National Index

Austinburg

| Self-Sto       | orage Me           | tropolitan Sta      | atistical Area F   | Report             |