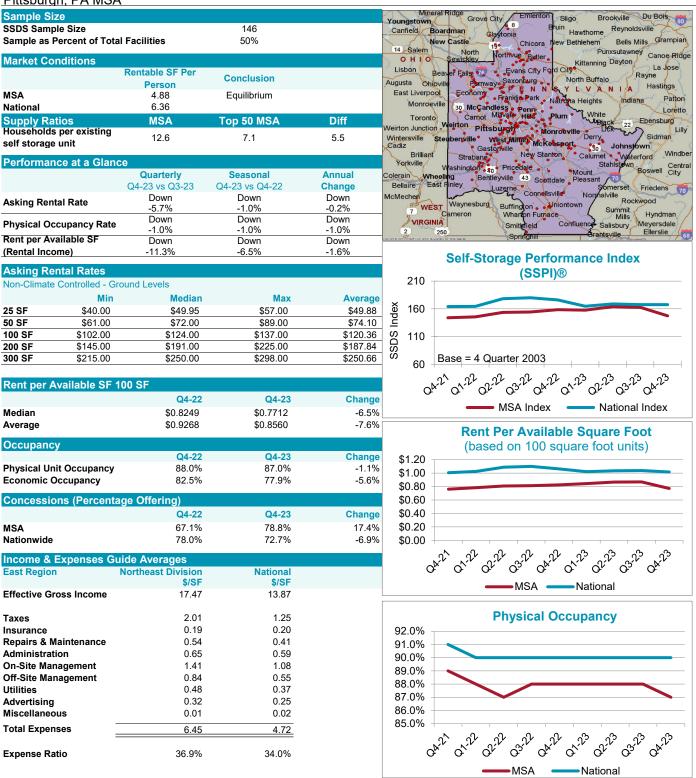

|



## CUSHMAN & WAKEFIELD

### Self-Storage Metropolitan Statistical Area Report

4th Quarter 2023





## CUSHMAN & WAKEFIELD

#### Self-Storage Metropolitan Statistical Area Report

4th Quarter 2023

Pittsburgh, PA MSA





Self Storage Data Services

CUSHMAN & WAKEFIELD

#### Self-Storage Metropolitan Statistical Area Report Portland-Vancouver-Beaverton, OR-WA MSA

4th Quarter 2023





The data and findings contained in this report are the result of operating data collected each quarter from more than 18,000 selfstorage facilities located in the United States. Source: Cushman & Wakefield, Inc. This publication is intended solely for use by paid subscribers. Reproduction or distribution in whole or part without written permission is prohibited and subject to legal action. Copyright® 2024.

MSA

National

Self Storage Data Services

CUSHMAN & WAKEFIELD

#### Self-Storage Metropolitan Statistical Area Report Providence-New Bedford-Fall River, RI-MA MSA

4th Quarter 2023







### Self-Storage Metropolitan