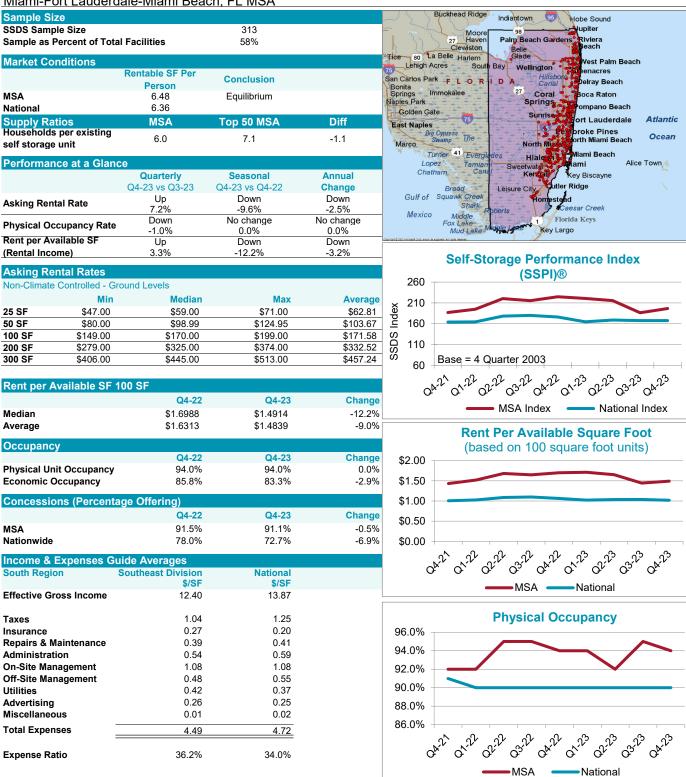

Source: Cushman & Wakefield, Inc. This publication is intended solely for use by paid subscribers. Reproduction or distribution in whole or part without written permission is prohibited and subject to legal action. . Copyright® 2024.



### Self-Storage Metropolitan Statistical Area Report

4th Quarter 2023





CUSHMAN & WAKEFIELD

#### Self-Storage Metropolitan Statistical Area Report Los Angeles-Long Beach-Santa Ana, CA MSA

4th Quarter 2023







### Self-Storage Metropolitan Statistical Area Report

4th Quarter 2023





## CUSHMAN & WAKEFIELD

#### Self-Storage Metropolitan Statistical Area Report

4th Quarter 2023





Self Storage Data Services

CUSHMAN & WAKEFIELD

#### Self-Storage Metropolitan Statistical Area Report Miami-Fort Lauderdale-Miami Beach, FL MSA

4th Quarter 2023





**CUSHMAN &** WAKEFIELD

### Self-Storage Metropolitan Statistical Area Report

4th Quarter 2023





**CUSHMAN &** WAKEFIELD

ıI

#### Self-Storage Metropolitan Statistical Area Report Mi Sa SS

4th Quarter 2023

Clam Falls

Prain

Pepir

| Minneapo       | <u>olis-St. Pau</u> | I-Bloomington,      | MN-WI MSA             | •                  |                                                                                                |
|----------------|---------------------|---------------------|-----------------------|--------------------|------------------------------------------------------------------------------------------------|
| Sample Siz     | e                   |                     |                       |                    | Rice Milaca Brunswick Rock Creek Grant