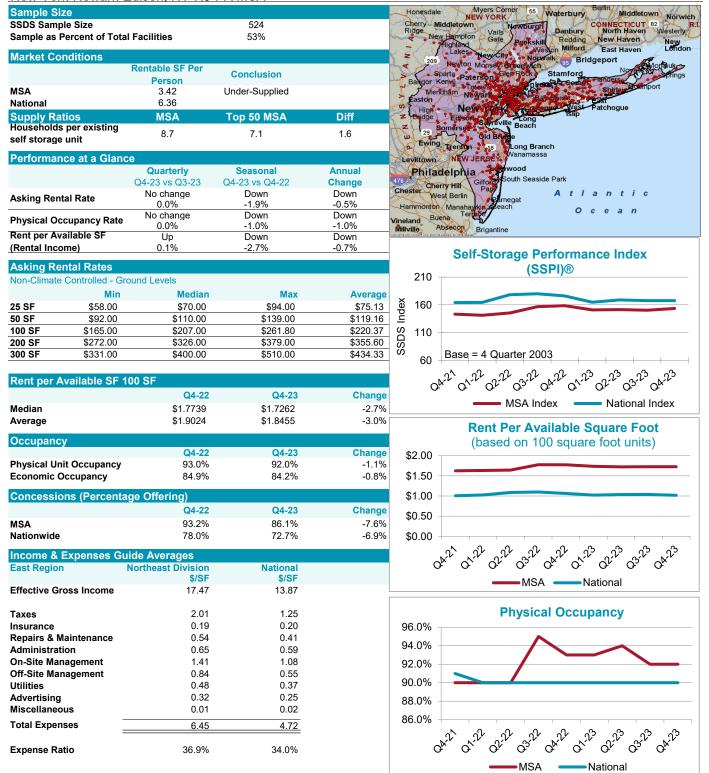

|



#### **CUSHMAN &** WAKEFIELD

Long Beach

Bay St. Louis

### Self-Storage Metropolitan Statistical Area Report

4th Quarter 2023

Gulfport

Gulf of

03:23

04.23

0<sup>4.23</sup>

O<sup>2</sup><sup>2</sup>2

Q. L.

Mexico

I atim

Biloxi





Self Storage Data Services

CUSHMAN & WAKEFIELD

#### Self-Storage Metropolitan Statistical Area Report New York-Newark-Edison, NY-NJ-PA MSA

4th Quarter 2023







### Self-Storage Metropolitan Statistical Area Report

4th Quarter 2023





#### **CUSHMAN &** WAKEFIELD

Ormond Beach

Daytona Beach

Port Orange

Christma

Co OR Re

Sat

Me

2

60

Park

ritf,Island

#### Self-Storage Metropolitan Statistical Area Report

4th Quarter 2023

Atlantic

Ocean

Cape Canaveral

Melbourne

Micco

Indian River Shores

ne Park

Palm Bay

Mosquito Lag

Sharpes

ach South

#### Orlando, FL MSA Sample Size SSDS Sample Size 178 41 Dunnellon Sample as Percent of Total Facilities 55% Beverly Hills Market Conditions **Rentable SF Per** Floral City Conclusion Person MSA 6.70 Equilibrium National 6.36 Supply Ratios Households per existing MSA Top 50 MSA Diff Lacooche 6.3 7.1 -0.8 self storage unit and O' Performance at a Glance Lutz Quarterly Orient Lakelar Park P