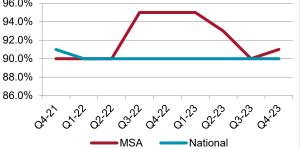

|                                                                                                                           |

0.55

0.37

0.25

0.02

4.72

34.0%





**Off-Site Management** 

Utilities

Advertising

Miscellaneous

**Total Expenses** 

Expense Ratio

0.33

0.27

0.24

0.00

3.64

37.8%



### Self-Storage Metropolitan Statistical Area Report

4th Quarter 2023





#### **CUSHMAN &** ıI AKEFIELD

### Self-Storage Metropolitan Statistical Area Report

4th Quarter 2023

| Sell-Storage M             |                    |                  | кероп    | 4til Qualter 2025                                                                                                                     |
|----------------------------|--------------------|------------------|----------|---------------------------------------------------------------------------------------------------------------------------------------|
| Dallas-Fort Worth          | -Arling