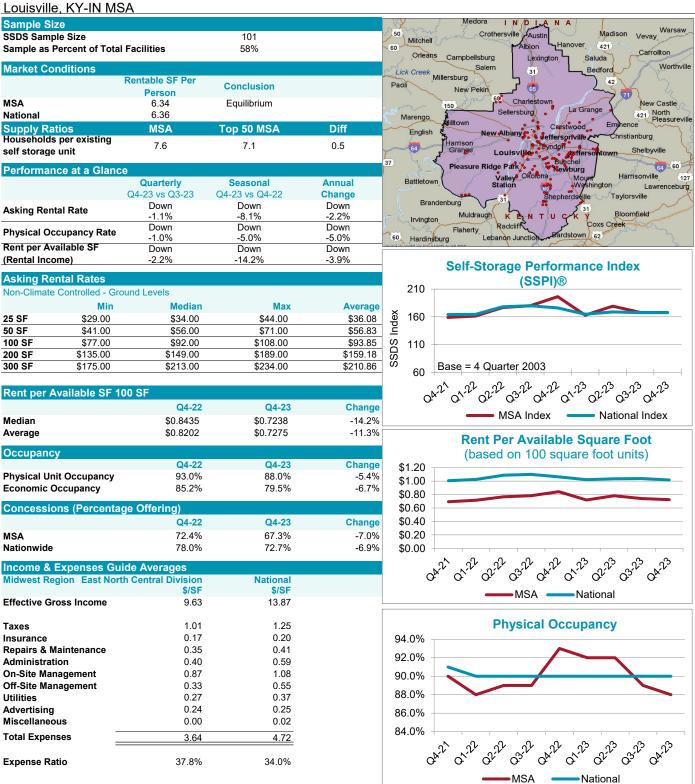

|



The data and findings contained in this report are the result of operating data collected each quarter from more than 18,000 self-storage facilities located in the United States. Source: Cushman & Wakefield, Inc. This publication is intended solely for use by paid subscribers. Reproduction or distribution in whole or part without written permission is prohibited and subject to legal action. . Copyright® 2024.



### Self-Storage Metropolitan Statistical Area Report

4th Quarter 2023





CUSHMAN & WAKEFIELD

#### Self-Storage Metropolitan Statistical Area Report Los Angeles-Long Beach-Santa Ana, CA MSA

4th Quarter 2023







### Self-Storage Metropolitan Statistical Area Report

4th Quarter 2023





## CUSHMAN & WAKEFIELD

#### Self-Storage Metropolitan Statistical Area Report

4th Quarter 2023





Self Storage Data Services

CUSHMAN & WAKEFIELD

#### Self-Storage Metropolitan Statistical Area Report Miami-Fort Lauderdale-Miami Beach, FL MSA

4th Quarter 2023





**CUSHMAN &** WAKEFIELD

### Self-Storage Metropolitan Statistical Area Report

4th Quarter 2023





**CUSHMAN &** WAKEFIELD

ıI

#### Self-Storage Metropolitan Statistical Area Report Mi Sa SS

4th Quarter 2023

Clam Falls

Prain

Pepir

| Minneapo       | <u>olis-St. Pau</u> | I-Bloomington,      | MN-WI MSA             | •                  |                                                                                                |
|----------------|---------------------|---------------------|------------------