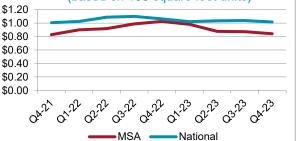

Com

Tocco

Corneli

Baldwin

**CUSHMAN &** WAKEFIELD

Mossy Creek

Dahlonega

| Aliania-C         | Sanuy Sprin        | igs-manella, G     |                |          |                                                                         |
|-------------------|--------------------|--------------------|----------------|----------|-------------------------------------------------------------------------|
| Sample Si         | ze                 |                    |                |          | Sugar Valley 41 Coosawattee Carte                                       |
| SSDS Samp         | ole Size           |                    | 467            |          | Summerville Calhoun                                                     |
|                   | Percent of Tota    | l Facilities       | 55%            |          | 27 Armuchee Ludvile                                                     |
|                   |                    |                    |                |          | Shannon Shannon Shannon                                                 |
| Market Co         | onditions          |                    |                |          | Cave Spring Rome 75 411 Elowah                                          |
|                   |                    | Rentable SF Per    | Conclusion     |          | Lindale Cartersvilles                                                   |
|                   |                    | Person             |                |          | 411 Euhariee Alpharetta                                                 |
| MSA               |                    | 7.59               | Equilibrium    |          | Cedartown 7 Bos                                                         |
| National          |                    | 6.36               |                |          | 278 Rockmart Dallas Sandy Strings Du                                    |
| Supply Ra         |                    | MSA                | Top 50 MSA     | Diff     | Dallas Smyrna                                                           |
| Households        | s per existing     | 5.9                | 7.1            | -1.2     | Buchanan 278 Mableour                                                   |
| self storage      | e unit             | 5.9                | 7.1            | -1.2     | 78 Tallapoosa Temple Lithia Atlanta Dr.                                 |
| Performan         | nce at a Glanc     | e                  |                |          | Carroliton 166 Forest Park                                              |
|                   |                    | Quarterly          | Seasonal       | Annual   | Storegring                                                              |
|                   |                    | Q4-23 vs Q3-23     | Q4-23 vs Q4-22 | Change   | 27 lyrone Payette                                                       |
| Asking Ren        | tal Pato           | Down               | Down           | Down     | Vallapoosa Newnan Cas                                                   |
| haking Ken        |                    | -15.0%             | -18.4%         | -4.7%    | Wedowee Franklin Locust                                                 |
| Physical Oc       | ccupancy Rate      | Up                 | Up             | Up       | 431 Texas Grantville Experiment                                         |
| •                 |                    | 1.0%               | 1.0%           | 1.0%     | Roanoke Hillcrest Luthersville                                          |
| Rent per Av       |                    | Down               | Down           | Down     | Lucencerus caus necrest Corri ander hi naedles: All right releved III ( |
| (Rental Inco      | ome)               | -14.7%             | -17.7%         | -4.5%    | Self-Storage Perfor                                                     |
| Asking <u>Re</u>  | ental Rates        |                    |                |          | (SSPI)@                                                                 |
|                   | e Controlled - Gro | ound Levels        |                |          | 260                                                                     |
|                   | Min                | Median             | Мах            | Average  | 210                                                                     |
| 25 SF             | \$28.00            | \$45.00            | \$60.00        | \$45.80  | x 210<br>H 160<br>S 110<br>Base = 4 Quarter 2003                        |
| 50 SF             | \$43.00            | \$60.00            | \$77.00        | \$61.54  | 면 160                                                                   |
| 100 SF            | \$78.00            | \$104.00           | \$125.00       | \$104.04 | S S S S S S S S S S S S S S S S S S S                                   |
| 200 SF            | \$149.00           | \$185.00           | \$223.00       | \$185.66 | ຕີ 110                                                                  |
| 300 SF            | \$247.00           | \$282.00           | \$320.00       | \$286.21 | Base = 4 Quarter 2003                                                   |
|                   |                    |                    |                |          | 60 + + + + + + + + + + + + + + + + + + +                                |
| Rent per A        | Available SF 1     | 00 SF              |                |          | at 2                                      |
|                   |                    | Q4-22              | Q4-23          | Change   |                                                                         |
| Median            |                    | \$1.0153           | \$0.8355       | -17.7%   | MSA Index                                                               |
| Average           |                    | \$1.0484           | \$0.8552       | -18.4%   | Dent Den A. U.L.                                                        |
| -                 |                    | •                  | •              |          | Rent Per Availab                                                        |
| Occupanc          | <u>y</u>           |                    |                |          | (based on 100 sq                                                        |
|                   |                    | Q4-22              | Q4-23          | Change   | \$1.20                                                                  |
| -                 | nit Occupancy      | 90.0%              | 91.0%          | 1.1%     | \$1.00                                                                  |
| Economic C        | Occupancy          | 81.2%              | 81.9%          | 0.8%     | \$0.80                                                                  |
| Concessio         | ons (Percenta      | ge Offering)       |                |          | \$0.60                                                                  |
|                   |                    | Q4-22              | Q4-23          | Change   | \$0.40                                                                  |
| MSA               |                    | 76.9%              | 51.8%          | -32.6%   | \$0.20                                                                  |
| MSA<br>Nationwide |                    | 78.0%              | 72.7%          | -6.9%    | \$0.00                                                                  |
| Nationwide        |                    | 70.070             | 12.170         | -0.970   |                                                                         |
|                   | <b>Expenses Gu</b> |                    |                |          | and and are are are                                                     |
| South Regio       | on S               | Southeast Division | National       |          | C C C C C                                                               |
|                   |                    | \$/SF              | \$/SF          |          | — MSA —                                                                 |
| Effective Gr      | ross Income        | 12.40              | 13.87          |          |                                                                         |
| <b>T</b>          |                    | 4.04               | 4.05           |          | Physical Oc                                                             |
| Taxes             |                    | 1.04               | 1.25           |          | Filysical Oc                                                            |