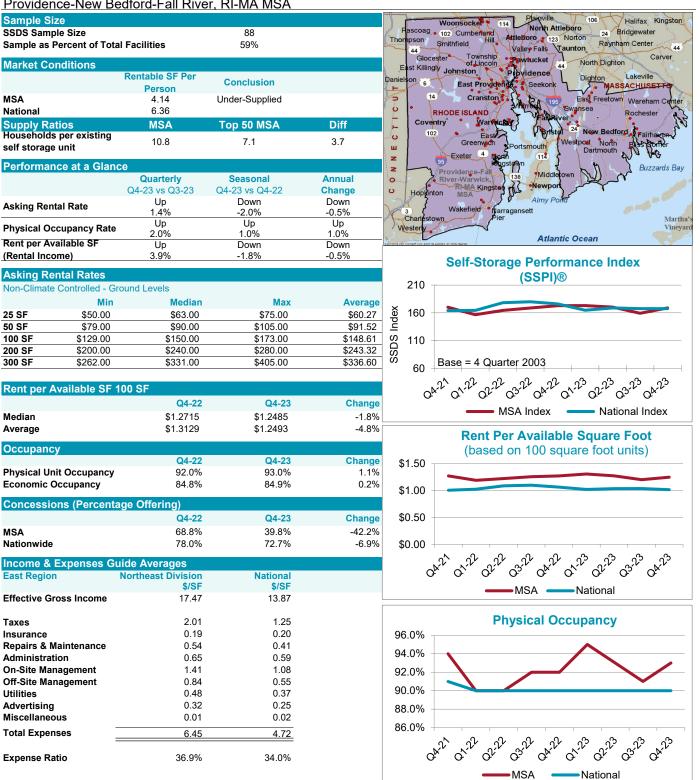

Insurance

Utilities

Advertising

Miscellaneous

**Total Expenses** 

Expense Ratio

Administration

**Repairs & Maintenance** 

**On-Site Management** 

**Off-Site Management** 

Self-Storage Metropolitan Statistical Area Report

Atlanta-Sandy Springs-Marietta, GA MSA

4th Quarter 2023

Alto

Lula

ainesville

0.20

0.41

0.59

1.08

0.55

0.37

0.25

0.02

4.72

34.0%

ecay

Juno

Murr

Silver City

0 27

0.39

0.54

1.08

0.48

0.42

0.26

0.01

4.49

36.2%