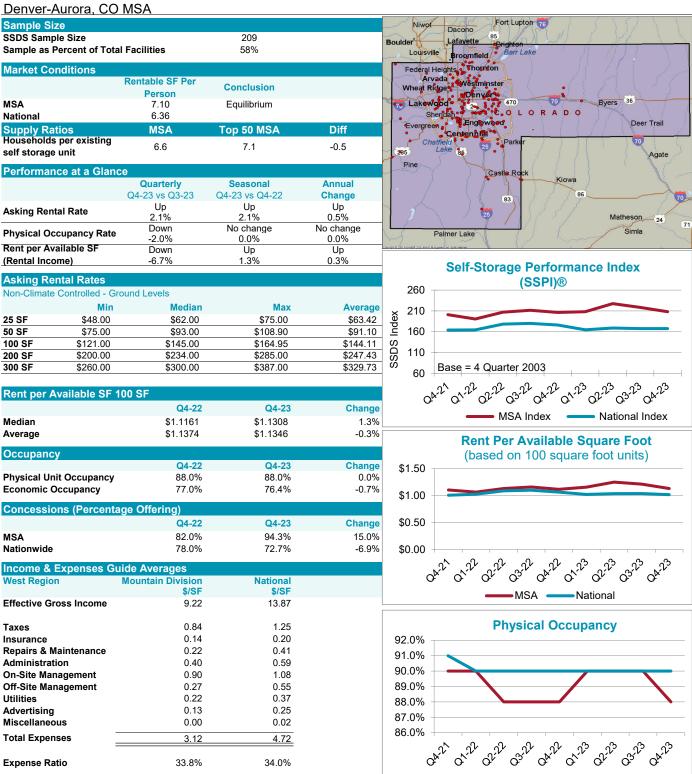

|
| Expense Ratio              | 37.1%              | 34.0%            |          |                                                                                                                                       |



The data and findings contained in this report are the result of operating data collected each quarter from more than 18,000 self-storage facilities located in the United States. Source: Cushman & Wakefield, Inc. This publication is intended solely for use by paid subscribers. Reproduction or distribution in whole or part without written permission is prohibited and subject to legal action. Copyright® 2024.

MSA

National

## CUSHMAN & WAKEFIELD

### Self-Storage Metropolitan Statistical Area Report

4th Quarter 2023





The data and findings contained in this report are the result of operating data collected each quarter from more than 18,000 selfstorage facilities located in the United States. Source: Cushman & Wakefield, Inc. This publication is intended solely for use by paid subscribers. Reproduction or distribution in whole or part without written permission is prohibited and subject to legal action. Copyright® 2024.

MSA

National

## CUSHMAN & WAKEFIELD

#### Self-Storage Metropolitan Statistical Area Report

4th Quarter 2023





Self Storage Data Services

CUSHMAN & WAKEFIELD

#### Self-Storage Metropolitan Statistical Area Report Hartford-West Hartford-East Hartford, CT MSA

4th Quarter 2023





4th Quarter 2023

**CUSHMAN &** WAKEFIELD





The data and findings contained in this report ar