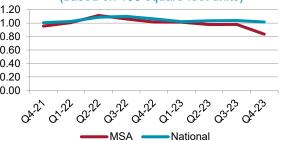

Com

Tocco

Corneli

Baldwin

**CUSHMAN &** WAKEFIELD

Mossy Creek

Dahlonega

| Aliania-C         | Sanuy Sprin        | igs-manella, G     |                |          |                                                                         |
|-------------------|--------------------|--------------------|----------------|----------|-------------------------------------------------------------------------|
| Sample Si         | ze                 |                    |                |          | Sugar Valley 41 Coosawattee Carte                                       |
| SSDS Samp         | ole Size           |                    | 467            |          | Summerville Calhoun                                                     |
|                   | Percent of Tota    | l Facilities       | 55%            |          | 27 Armuchee Ludvile                                                     |
|                   |                    |                    |                |          | Shannon Shannon Shannon                                                 |
| Market Co         | onditions          |                    |                |          | Cave Spring Rome 75 411 Elowah                                          |
|                   |                    | Rentable SF Per    | Conclusion     |          | Lindale Cartersvilles                                                   |
|                   |                    | Person             |                |          | 411 Euhariee Alpharetta                                                 |
| MSA               |                    | 7.59               | Equilibrium    |          | Cedartown 7 Bos                                                         |
| National          |                    | 6.36               |                |          | 278 Rockmart Dallas Sandy Strings Du                                    |
| Supply Ra         |                    | MSA                | Top 50 MSA     | Diff     | Dallas Smyrna                                                           |
| Households        | s per existing     | 5.9                | 7.1            | -1.2     | Buchanan 278 Mableour                                                   |
| self storage      | e unit             | 5.9                | 7.1            | -1.2     | 78 Tallapoosa Temple Lithia Atlanta Dr.                                 |
| Performan         | nce at a Glanc     | e                  |                |          | Carroliton 166 Forest Park                                              |
|                   |                    | Quarterly          | Seasonal       | Annual   | Storegring                                                              |
|                   |                    | Q4-23 vs Q3-23     | Q4-23 vs Q4-22 | Change   | 27 lyrone Payette                                                       |
| Asking Ren        | tal Pato           | Down               | Down           | Down     | Vallapoosa Newnan Cas                                                   |
| haking Ken        |                    | -15.0%             | -18.4%         | -4.7%    | Wedowee Franklin Locust                                                 |
| Physical Oc       | ccupancy Rate      | Up                 | Up             | Up       | 431 Texas Grantville Experiment                                         |
| •                 |                    | 1.0%               | 1.0%           | 1.0%     | Roanoke Hillcrest Luthersville                                          |
| Rent per Av       |                    | Down               | Down           | Down     | Lucencerus caus necrest Corri ander hi naedles: All right releved III ( |
| (Rental Inco      | ome)               | -14.7%             | -17.7%         | -4.5%    | Self-Storage Perfor                                                     |
| Asking <u>Re</u>  | ental Rates        |                    |                |          | (SSPI)@                                                                 |
|                   | e Controlled - Gro | ound Levels        |                |          | 260                                                                     |
|                   | Min                | Median             | Мах            | Average  | 210                                                                     |
| 25 SF             | \$28.00            | \$45.00            | \$60.00        | \$45.80  | x 210<br>H 160<br>S 110<br>Base = 4 Quarter 2003                        |
| 50 SF             | \$43.00            | \$60.00            | \$77.00        | \$61.54  | 면 160                                                                   |
| 100 SF            | \$78.00            | \$104.00           | \$125.00       | \$104.04 | S S S S S S S S S S S S S S S S S S S                                   |
| 200 SF            | \$149.00           | \$185.00           | \$223.00       | \$185.66 | ຕີ 110                                                                  |
| 300 SF            | \$247.00           | \$282.00           | \$320.00       | \$286.21 | Base = 4 Quarter 2003                                                   |
|                   |                    |                    |                |          | 60 + + + + + + + + + + + + + + + + + + +                                |
| Rent per A        | Available SF 1     | 00 SF              |                |          | at 2                                      |
|                   |                    | Q4-22              | Q4-23          | Change   |                                                                         |
| Median            |                    | \$1.0153           | \$0.8355       | -17.7%   | MSA Index                                                               |
| Average           |                    | \$1.0484           | \$0.8552       | -18.4%   | Dent Den A. U.L.                                                        |
| -                 |                    | •                  | •              |          | Rent Per Availab                                                        |
| Occupanc          | <u>y</u>           |                    |                |          | (based on 100 sq                                                        |
|                   |                    | Q4-22              | Q4-23          | Change   | \$1.20                                                                  |
| -                 | nit Occupancy      | 90.0%              | 91.0%          | 1.1%     | \$1.00                                                                  |
| Economic C        | Occupancy          | 81.2%              | 81.9%          | 0.8%     | \$0.80                                                                  |
| Concessio         | ons (Percenta      | ge Offering)       |                |          | \$0.60                                                                  |
|                   |                    | Q4-22              | Q4-23          | Change   | \$0.40                                                                  |
| MSA               |                    | 76.9%              | 51.8%          | -32.6%   | \$0.20                                                                  |
| MSA<br>Nationwide |                    | 78.0%              | 72.7%          | -6.9%    | \$0.00                                                                  |
| Nationwide        |                    | 70.070             | 12.170         | -0.970   |                                                                         |
|                   | <b>Expenses Gu</b> |                    |                |          | and and are are are                                                     |
| South Regio       | on S               | Southeast Division | National       |          | C C C C C                                                               |
|                   |                    | \$/SF              | \$/SF          |          | — MSA —                                                                 |
| Effective Gr      | ross Income        | 12.40              | 13.87          |          |                                                                         |
| <b>T</b>          |                    | 4.04               | 4.05           |          | Physical Oc                                                             |
| Taxes             |                    | 1.04               | 1.25           |          | Filysical Oc                                                            |