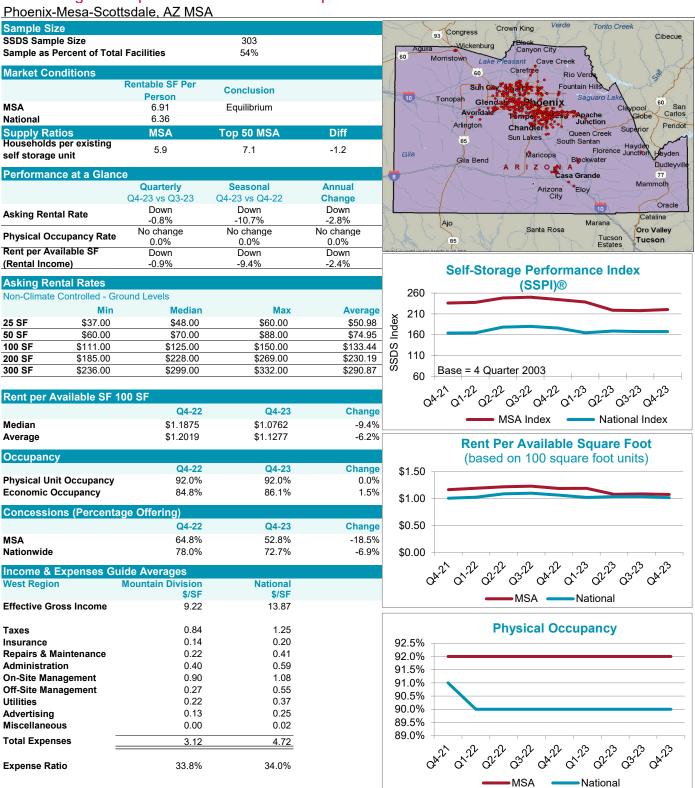

|



## CUSHMAN & WAKEFIELD

### Self-Storage Metropolitan Statistical Area Report

4th Quarter 2023





## CUSHMAN & WAKEFIELD

#### Self-Storage Metropolitan Statistical Area Report

4th Quarter 2023

Pittsburgh, PA MSA





Self Storage Data Services

CUSHMAN & WAKEFIELD

#### Self-Storage Metropolitan Statistical Area Report Portland-Vancouver-Beaverton, OR-WA MSA

4th Quarter 2023





The data and findings contained in this report are the result of operating data collected each quarter from more than 18,000 selfstorage facilities located in the United States. Source: Cushman & Wakefield, Inc. This publication is intended solely for use by paid subscribers. Reproduction or distribution in whole or part without written permission is prohibited and subject to legal action. Copyright® 2024.

MSA

National

Self Storage Data Services

CUSHMAN & WAKEFIELD

#### Self-Storage Metropolitan S