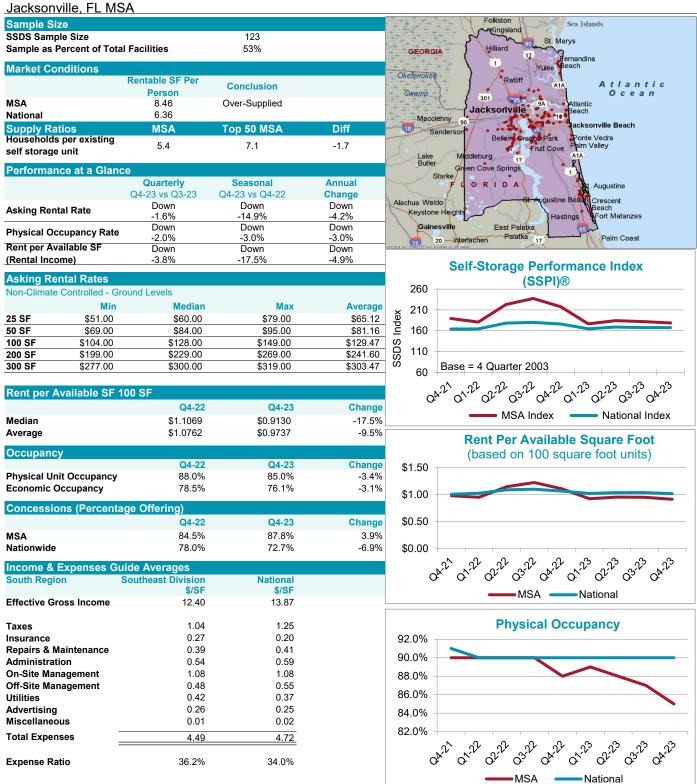

|
| Expense Ra        | atio            | 37.8%               | 34.0%          |          | QK. Q. Q. Q. Q. Q. Q. Q. Q.                                                                                                               |
|                   |                 | 01.070              | 04.070         |          |                                                                                                                                           |
|                   |                 |                     |                |          | MSA National                                                                                                                              |





### Self-Storage Metropolitan Statistical Area Report

4th Quarter 2023







#### Real Oracle Contraction - 14 04 -S

| Self-Storage<br>Kansas City, N |            | •                   | atistical Area I | Report     | 4th Quarter 2023                                                                                                                                         |
|--------------------------------|------------|---------------------|------------------|------------|----------------------------------------------------------------------------------------------------------------------------------------------------------|
| Sample Size                    |            |                     |                  |            | Troy St. Stewartsville Chillicothe Cream