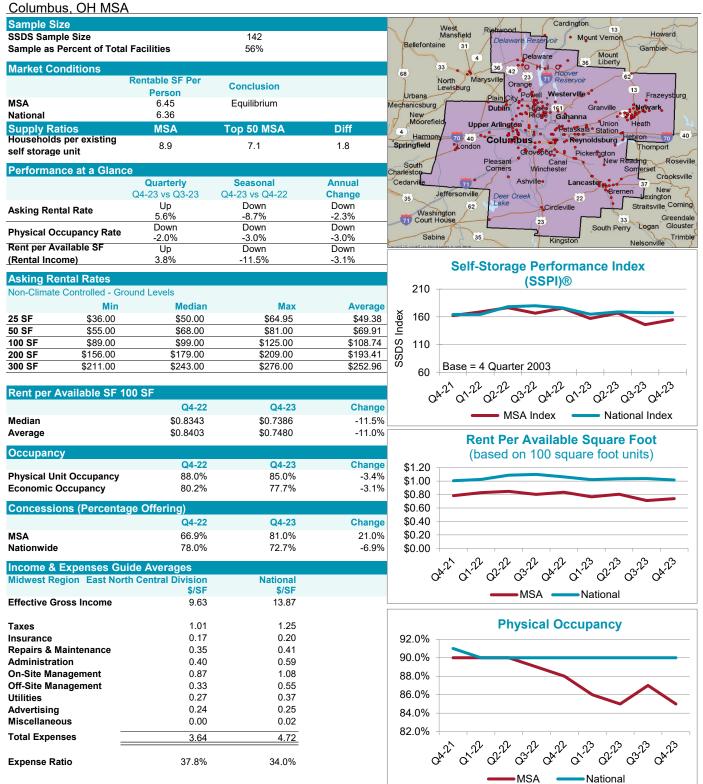

|                                                                                                                           |

0.55

0.37

0.25

0.02

4.72

34.0%





**Off-Site Management** 

Utilities

Advertising

Miscellaneous

**Total Expenses** 

Expense Ratio

0.33

0.27

0.24

0.00

3.64

37.8%



### Self-Storage Metropolitan Statistical Area Report

4th Quarter 2023





#### **CUSHMAN &** ıI AKEFIELD

### Self-Storage Metropolitan Statistical Area Report

4th Quarter 2023

| Sell-Storage M             |                    |                  | кероп    | 4til Qualter 2025                                                                                                                     |
|----------------------------|--------------------|------------------|----------|---------------------------------------------------------------------------------------------------------------------------------------|
| Dallas-Fort Worth          | -Arlington, TX MS  | SA               |          |                                                                                                                                       |
| Sample Size                |