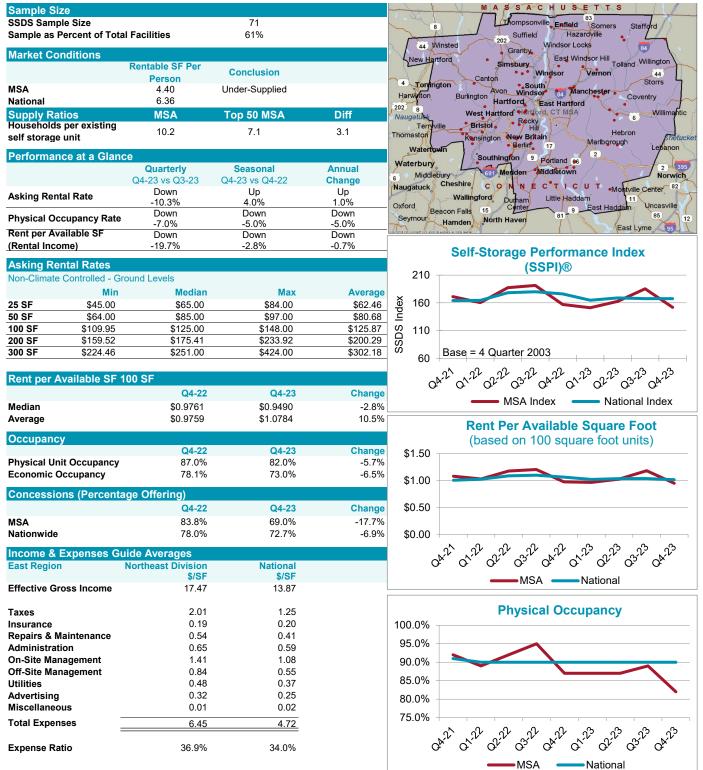

l

## CUSHMAN & WAKEFIELD

### Self-Storage Metropolitan Statistical Area Report

4th Quarter 2023





The data and findings contained in this report are the result of operating data collected each quarter from more than 18,000 selfstorage facilities located in the United States. Source: Cushman & Wakefield, Inc. This publication is intended solely for use by paid subscribers. Reproduction or distribution in whole or part without written permission is prohibited and subject to legal action. Copyright® 2024.

MSA

National

## CUSHMAN & WAKEFIELD

#### Self-Storage Metropolitan Statistical Area Report

4th Quarter 2023





Self Storage Data Services

CUSHMAN & WAKEFIELD

#### Self-Storage Metropolitan Statistical Area Report Hartford-West Hartford-East Hartford, CT MSA

4th Quarter 2023





4th Quarter 2023

**CUSHMAN &** WAKEFIELD





The data and findings contained in this report are the result of operating data collected each quarter from more than 18,000 selfstorage facilities located in the United States. Source: Cushman & Wakefield, Inc. This publication is intended solely for use by paid subscribers. Reproduction or distribution in whole or part without written permission is prohibited and subject to legal action. Copyright® 2024.

MSA

National



### Self-Storage Metropolitan Statistical Area Report

4th Quarter 2023

|                   | olis, IN MS     |                     |                |          |                                                                                                                                           |
|-----------------